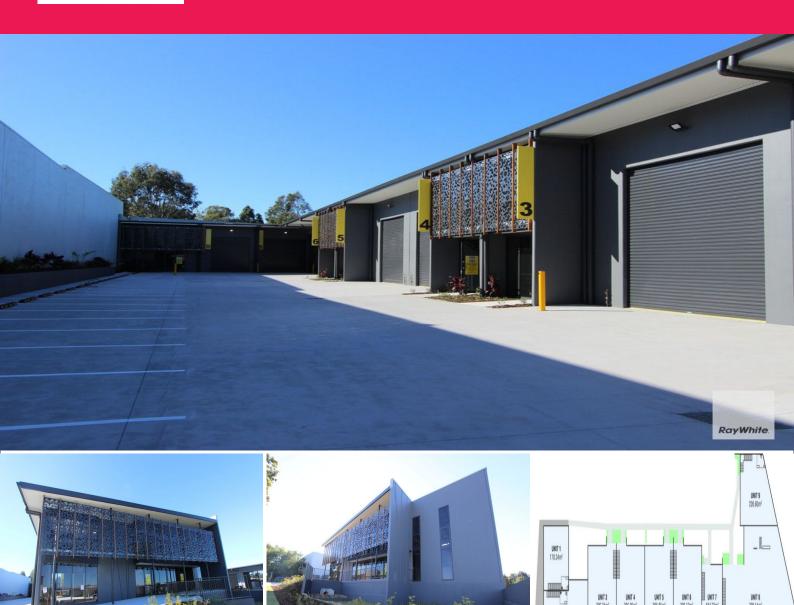

## **Beautiful Unit within Stellar Development**

The Stellar development is perfectly positioned at the entry to Sunshine Coast Industrial Park affording both exposure and straight forward access out of the park and onto the Bruce Highway.

These warehouses have been carefully designed to maximise functionality and provide a level of quality well above that typically seen in the region. Whether you are looking for a new business premises, or a new investment, quality buildings stand the test of time - and this development leads the market.

FEATURES:

- Mezzanine floor

Industrial FOR LEASE

306.13sqm