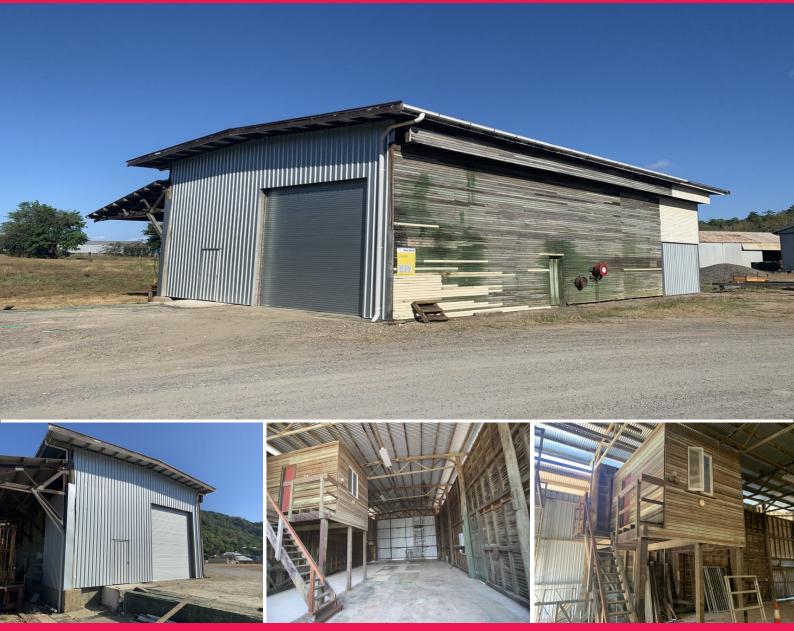

## **Stratford Industrial Shed For Lease**

Good size shed for lease in Stratford. Lessor has just fully enclosed the space and installed a 4x5 metre roller door.

- In Stratford, near boat ramp and hotel
- Approximately 200 sqm, 10 x 20 metre and side skillion area
- Has a small mezzanine office
- Three phase power with plug installed

- Loading area in front of the warehouse and lessor is agreeable for new tenant to use a good portion of the land around the warehouse

- Rare find and priced reasonably

Contact: Agent Grant Timmins - Ray White Commercial Cairns for more information.