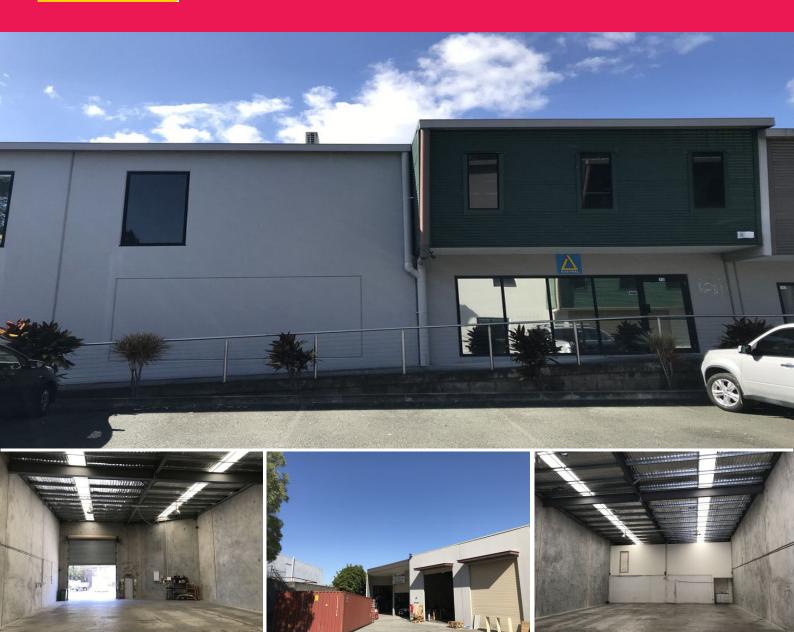

## Tilt Panel Warehouse/Office with Container Drop Area

- \* Well presented 459sqm strata unit
- \* Includes 192sqm of office space over two levels
- \* Includes 267sqm of high clearance warehouse
- \* Ability to set down 40ft containers
- \* Excellent truck access to warehouse
- \* Separate entry for customers at front of building
- \* 5.5m high electric roller door
- \* Data cabling to warehouse
- \* Office areas are air-conditioned
- \* Easy access to the M1 and major local roads