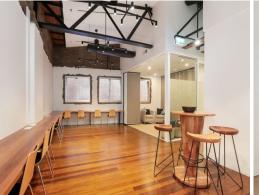

- High quality fitted suite, large boardroom with audio visual display
- Large open plan area with 10 workstations, 3 meeting rooms
- Includes reception, kitchenette, integrated storage
- Timber floors, exposed ceilings, flexible lease terms