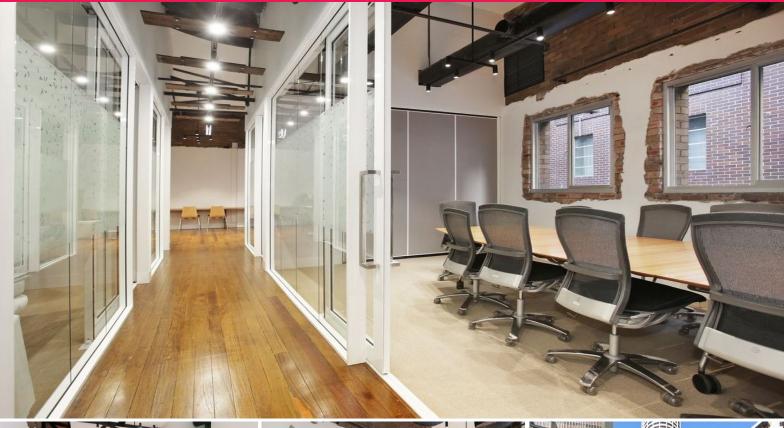

### 5-7 Bridge Street

The Burns Philp building is a landmark property that proudly sits in the heart of the financial precinct of the Sydney CBD. Built in 1901, the building sits directly opposite the ASX and possesses a rich history. The building offers great attention to detail that is simply not duplicated in today's times.

- High quality fitted suite, large boardroom with audio visual display
- Large open plan area with 10 workstations, 3 meeting rooms
- Includes reception, kitchenette, integrated storage
- Timber floors, exposed ceilings, flexible lease terms