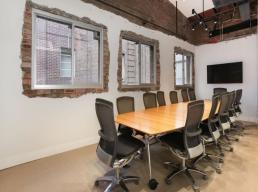

- High quality fitted suite, large boardroom with audio visual display
- Large open plan area with 10 workstations, 3 meeting rooms
- Includes reception, kitchenette, integrated storage
- Timber floors, exposed ceilings, flexible lease terms