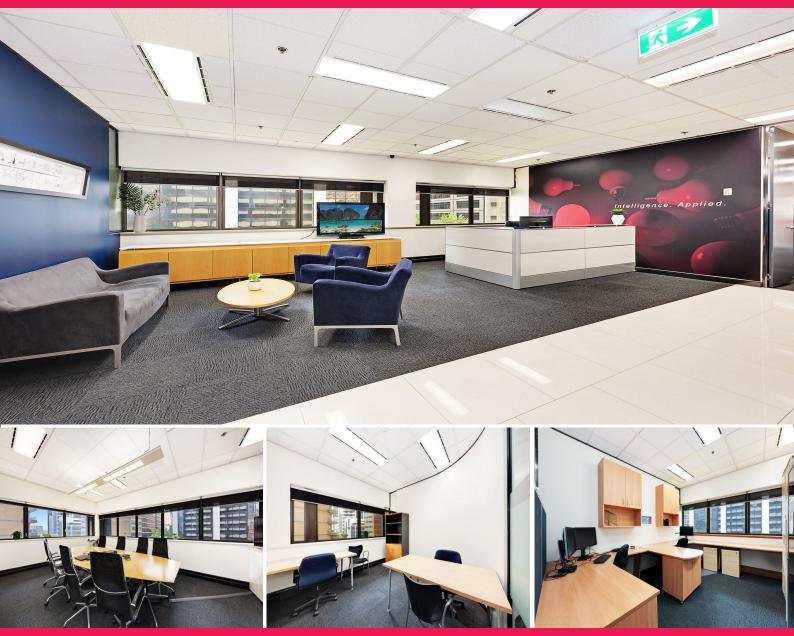

## **Sub lease opportunity**

St Martins Tower is bounded by Market, York and Clarence Streets and directly opposite the QVB. The building offers basement parking, showers, Japanese landscaped garden, childcare facilities, efficient central core floor plate and 24 hour on-site security.

- Partitioned with boardrooms, meeting rooms offices, workstations
- Sub lease or assign to 14 July 2022, benefit from reduced rental
- Suite is located on the favoured North East Corner Building
- 31 Market Street offers quality end of trip facilities