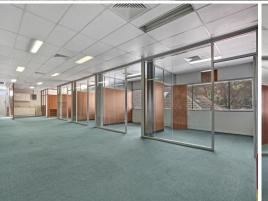

## Office with fit-out included!

Situated on one of Maitland's busiest streets, suite 1 is surrounded by numerous local businesses as well as a large free carpark.

The space includes an existing fitout, which has five dedicated offices as well as a large open plan area..

- ? Ducted Air Conditioning
- ? Plenty of natural light
- ? 2 allocated car parks
- ? Great Signage opportunities
- ? First floor vantage point

Offices

FOR LEASE

184sqm