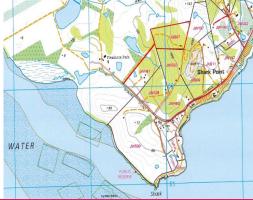

698 Shark Point Road, Penna TAS 7171



## STUNNING VIEWS-BE QUICK-COULD GO UNDER OFFER

Under 10 kms from the convenient shopping and country town feel of Sorell is this 11.35ha (28 acres) block with absolutely breathtaking views. To the south and east it overlooks Midway Point, Sorell and Storm Bay with the Peninsula in the distance. Clearing of trees would allow a view of Mt Wellington to the south west and irrigated land, Pittwater and Richmond in the distance to the North East.

There is also a 6 by 9 metre shed with a smooth concrete floor. Maybe camp in that while building your dream home.

In the past vegetables were cultivated and watered from a small dam (pictured).

This block is also only

Land FOR SALE Offers Over \$340,000



## **Chris Johnston**

0408 355 556 chrisjohnsto