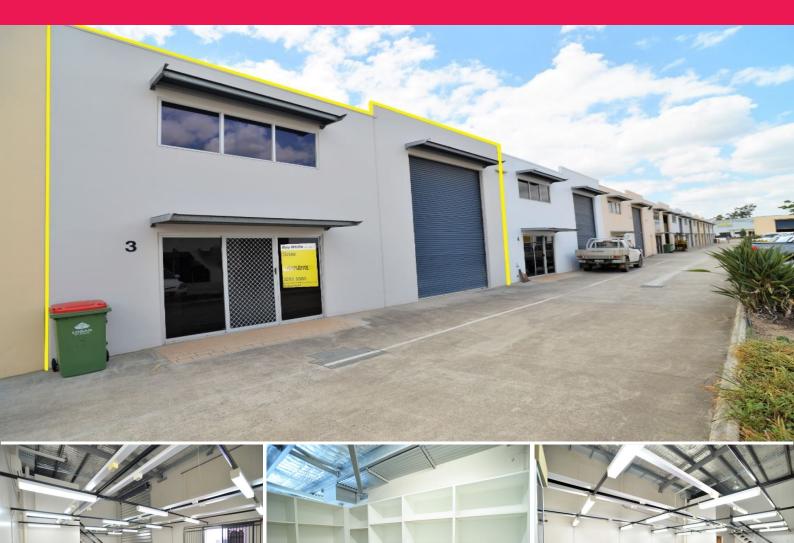

### 89M?\* OFFICE/WAREHOUSE IN SECURE COMPLEX

• Currently fitted out as open plan office • Air conditioned and carpeted throughout

• Internal amenities with shower • Mezzanine storage area

• Multiple data and power points

• CAT 6 cabling for better and more secure connections

• Insulated container height roller door

• 3 phase power

 $\mbox{\&bull};$  Gated complex with CCTV security system

• On-site caf? and only a short distance to KFC, Hungry Jacks and

McDonald's

• Just minutes to Logan Motorway and Pacific Highway

Industrial

FOR SALE

89sqm