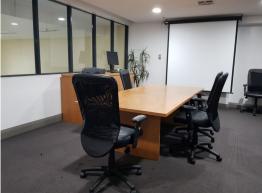

- Mainly open plan office suite 40sqm (approx.) plus own enclosed balcony area
- Reverse cycle A/C
- On floor amenities with tea room
- Access to common outdoor area, basement parking available separately

Offices

FOR LEASE

40sqm