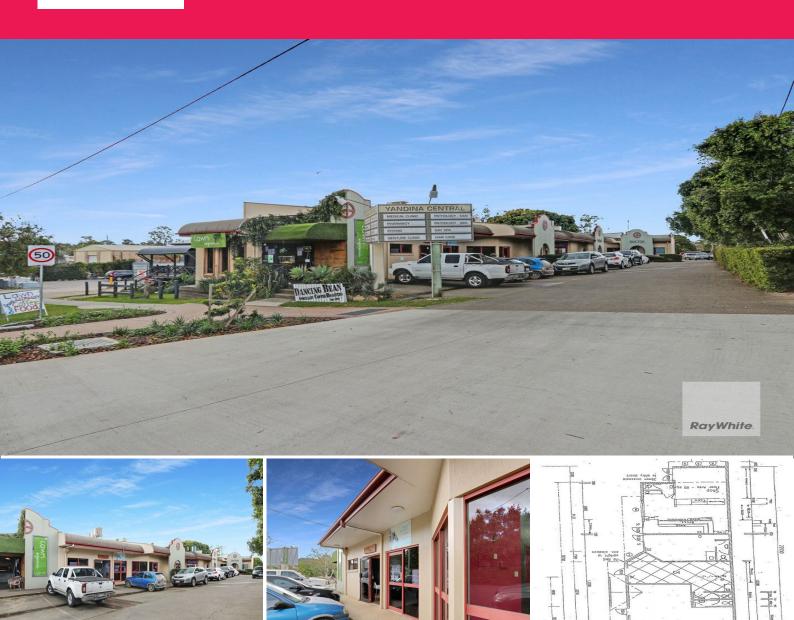

## 2, 2/18a Farrell Street, Yandina QLD 4561

## Retail/Office Opportunity in Farrell Street, Yandina | Lease

Ray White Commercial Northern Corridor Group are pleased to present Tenancy 2, 2/18a Farrell Street, Yandina for lease. The tenancies are provided with an affordable gross lease (outgoings included), ample parking and internal amenities. Well positioned amongst other established businesses within the complex these tenancies come with good on site parking and good signage opportunities.