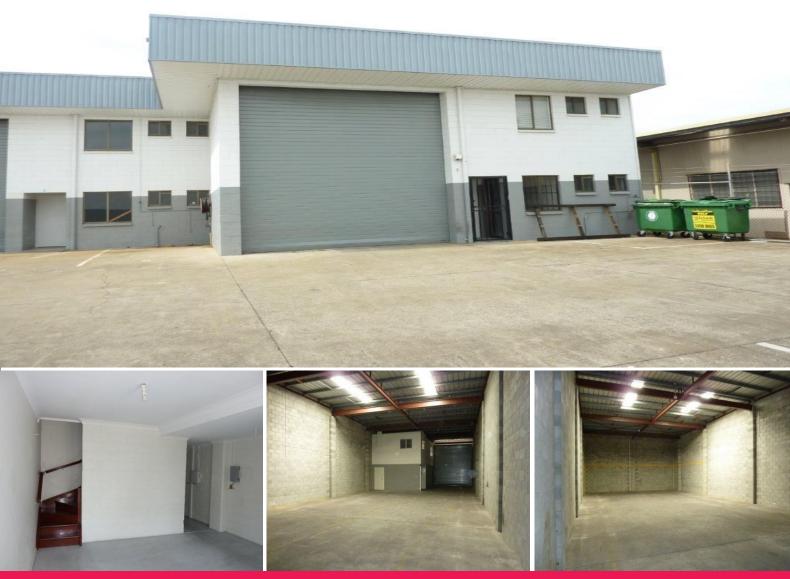

## 320sqm Multi-functional Warehouse with Three Phase Power

This neatly appointed industrial unit has excellent truck access and is ideally suited for manufacturing or warehousing.

Features include:

- \* 230sqm of ground floor open span manufacturing/warehouse
- \* 90sqm of air conditioned offices
- \* Container height electric roller door
- \* Three phase power
- \* Own amenities kitchenette and two toilets
- \* Good security in lockup compound
- \* Excellent truck access
- \* Located in a neat and tidy complex
- \* Pricing exclusive of Outgoings (approx \$540pm) and GST