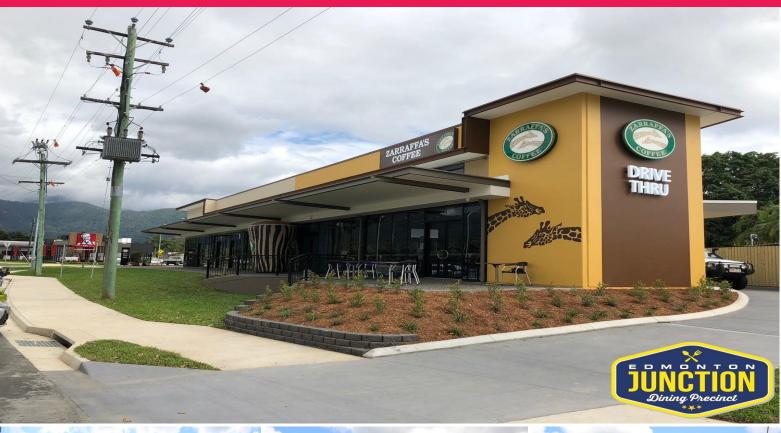

# **Price Reduction - Developer Wants It Leased**

KFC and Zarraffas Coffee are open - last chance to secure your place in this exciting development.

There are a number of retail opportunities that exist between 60-80 sqm including a 220 sqm drive through restaurant/takeaway. Floor areas can be modified to suit.

On a busy intersection of the Bruce Highway and Mill Road, Edmonton, the gateway from the south to Cairns FNQ and one of the fastest expanding areas of the district.

Expressions of interest are invited.