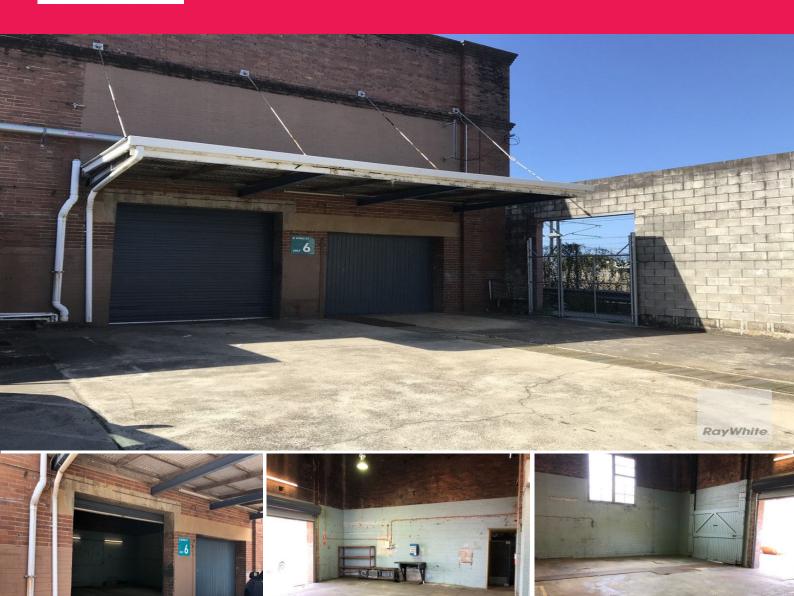

## Affordable Warehouse Located in Caboolture CBD

Ray White Commercial Northern Corridor Group is pleased to offer 6/2 King Street, Caboolture for lease.

- 96m2\* of Warehouse space with 2 roller doors
- 3 Phase power

- Small storage area
- Ample parking
- Good truck access
- 200m to Caboolture Train Station

For more information please contact the Exclusive Marketing Agents Blake Primrose or Aaron Canavan.

Retail FOR LEASE

96sqm