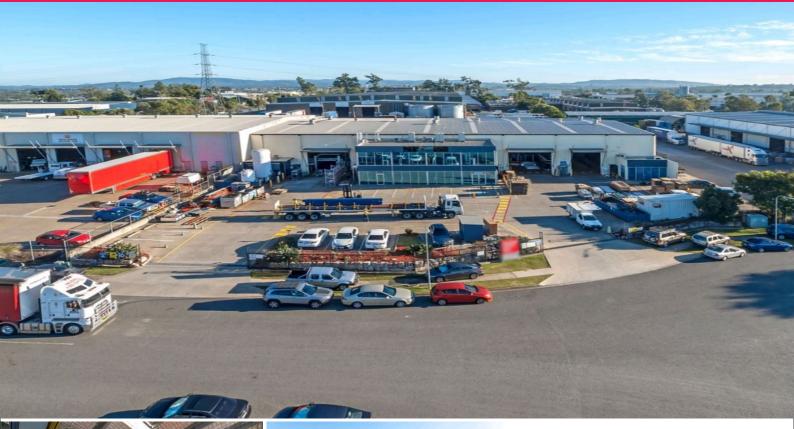

## 16 Westlink Place, Richlands QLD 4077

## **Big Power + Cranes + Hardstand**

- \* 2,525sqm\* freestanding office and warehouse
- \* 2,180sqm of clear span warehouse with multiple roller doors
- \* 345sqm of corporate office over 2 levels + warehouse dispatch office
- \* 8m+ internal roof heights
- \* 4.9t overhead crane servicing the entire warehouse (6.5m to u/s of crane beam hook height 5.5m)
- \* 1200 AMPS of 3 phase power (1000 KVA)
- \* Heavy load concrete slab (200mm)
- \* 3 x electric roller doors
- \* B-Double approved access route
- \* Compressed air lines throughout
- \* Dual 9m wide crossovers

Outgoings: Paid by Tena

Industrial FOR LEASE Contact Agent 2525sqm