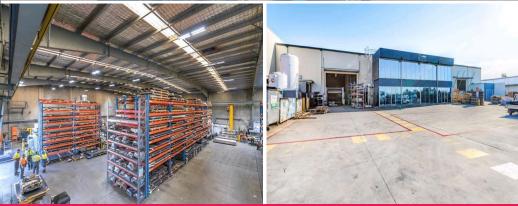

## **Big Power + Cranes + Hardstand**

- \* 2,525sqm\* freestanding office and warehouse
- \* 2,180sqm of clear span warehouse with multiple roller doors
- \* 345sqm of corporate office over 2 levels + warehouse dispatch office
- \* 8m+ internal roof heights
- \* 4.9t overhead crane servicing the entire warehouse (6.5m to u/s of crane beam hook height 5.5m)
- \* 1200 AMPS of 3 phase power (1000 KVA)
- \* Heavy load concrete slab (200mm)
- \* 3 x electric roller doors
- \* B-Double approved access route
- \* Compressed air lines throughout
- \* Dual 9m wide crossovers