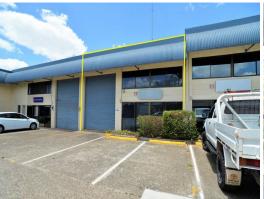

#### **INDUSTRIAL UNIT 180M2\* UNDERWOOD**

• 160m2\* clear span warehouse

• 20m2\* office including front reception area and two partitioned

offices

• Kitchenette facilities

• Container height roller door

• 3 phase power

• Ample onsite parking for staff and customers • Situated in busy Underwood industrial hub

• Easy access to all major highways and arterial roads

Underwood is located approximately 20 kilometers south east of the Brisbane CBD in the Brisbane-Gold Coast corridor. This area boasts an extensive and diverse mix of commercial, industrial and retail property, as well as a considerable established residential community. The greater Springwood