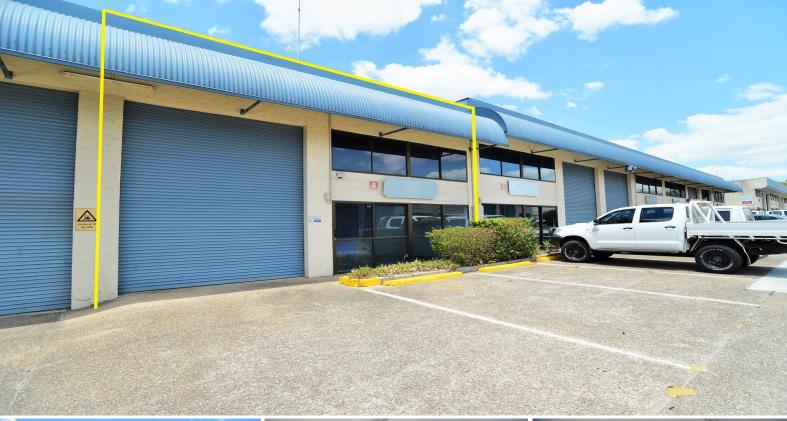

#### **INDUSTRIAL UNIT 180M2\* UNDERWOOD**

• 160m2\* clear span warehouse

• 20m2\* office including front reception area and two partitioned

offices

• Kitchenette facilities

• Container height roller door

• 3 phase power

• Ample onsite parking for staff and customers • Situated in busy Underwood industrial hub

• Easy access to all major highways and arterial roads

Underwood is located approximately 20 kilometers south east of the Brisbane CBD in the Brisbane-Gold Coast corridor. This area boasts an extensive and diverse mix of commercial, industrial and retail property, as well as a considerable established residential community. The greater Springwood