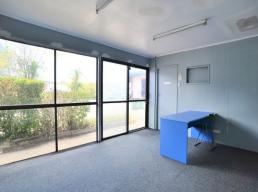

#### **INDUSTRIAL UNIT 180M2\* UNDERWOOD**

• 160m2\* clear span warehouse

• 20m2\* office including front reception area and two partitioned

offices

• Kitchenette facilities

• Container height roller door

• 3 phase power