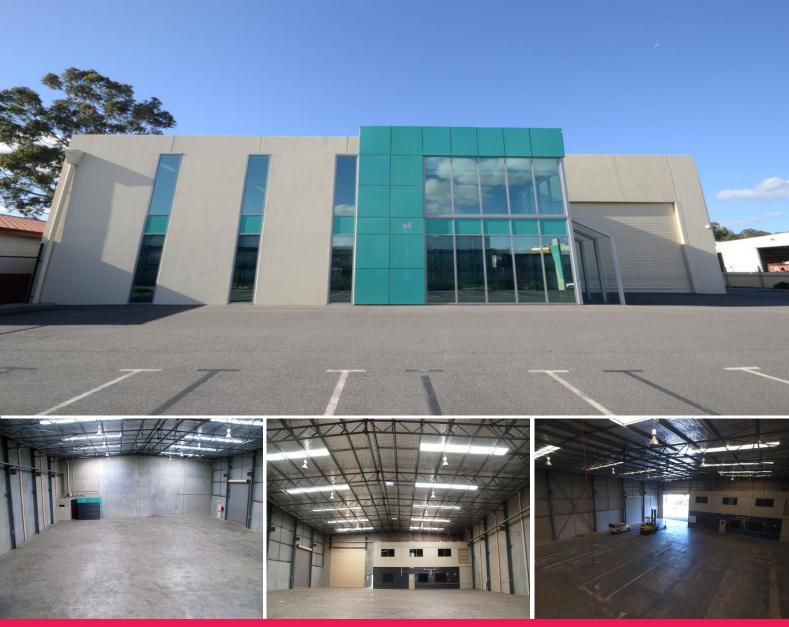

## Modern Office/Warehouse

Ray White Commercial (WA) is pleased to present 14 Madrid Place, Maddington to the market for Lease.

This modern high truss warehouse/factory of 1,100sqm\* with 406sqm\* of office over two levels. The property has approximately 300 amps of power and provision for a 10 tonne gantry crane if required.

Property Features Include:

• 1,100sqm\* Warehouse/Workshop

• 203sqm\* of available ground office with additional 203 sqm\* of

first-floor office.

• High Truss of approximately 8m\*

• Provision for 10

Industrial FOR LEASE