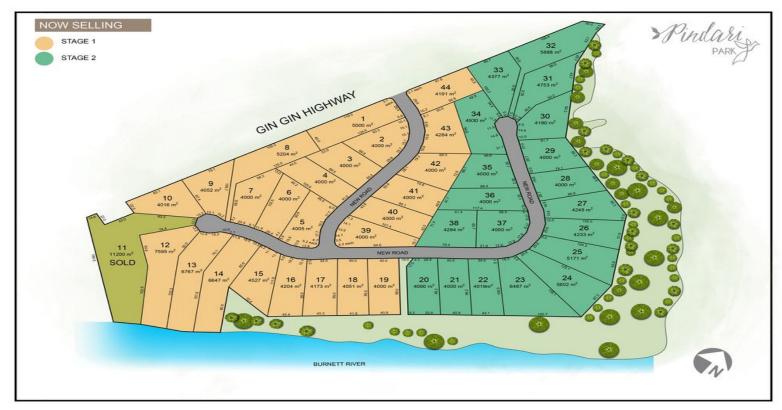

## PINDARI PARK - PREMIUM ESTATE - 4,000m2 BLOCKS STARTING FROM \$120,000!

This premium acreage estate offers exclusive lifestyle living which borders along the freshwater Burnett River and Sharon reserve. These unique lots are the first in some time to be offered to the small acreage buyers looking for private and peaceful living. The blocks are 15 minutes away from Bundaberg CBD, and a short 13km from the Northside IGA complex.

The building codes and covenants

Features include:

• Large elevated lots • River frontage blocks

• River views

• Underground power • Storm water drai

Land

FOR SALE

Prices from \$120,000