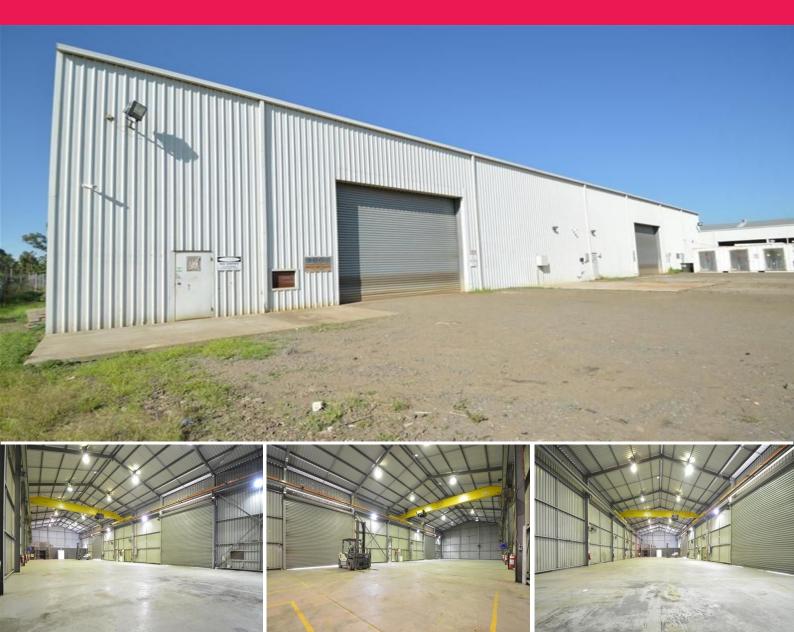

## **WORKSHOP, 10 TONNE CRANE & HARDSTAND**

Building Area: 910m2 (approx)

Great yard space with this industrial facility providing excellent area for loading and unloading or for plant and equipment storage.

Features of the property include:

- \* Workshop with managers office of 800m2 (approx)
- \* (10) tonne overhead crane
- \* Separate offices of 110m2 (approx)
- \* (2) High clearance roller doors
- \* Security mesh and wire fencing
- \* Total site area 4,249m2 (approx)

Workshops with good yard space such as this can be hard t

Industrial

FOR LEASE

910sqm