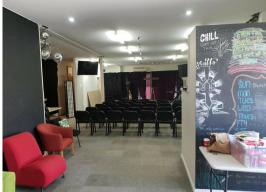

## **INDUSTRIAL UNIT CLOSE TO THE M1**

Front Industrial Unit with excellent exposure. Approx. 176m2 on the ground floor and a large 118m2 upstairs mezzanine with a Kitchen and separate offices to make a total lettable area of approx. 339m2 with 3 allocated car spaces.

Offering high clearance. Zoned IN2 Industrial will suit most businesses and recreational facilities.

Industrial FOR SALE

339sqm

Bernie Nash L.R.E.A.

0434 177 114