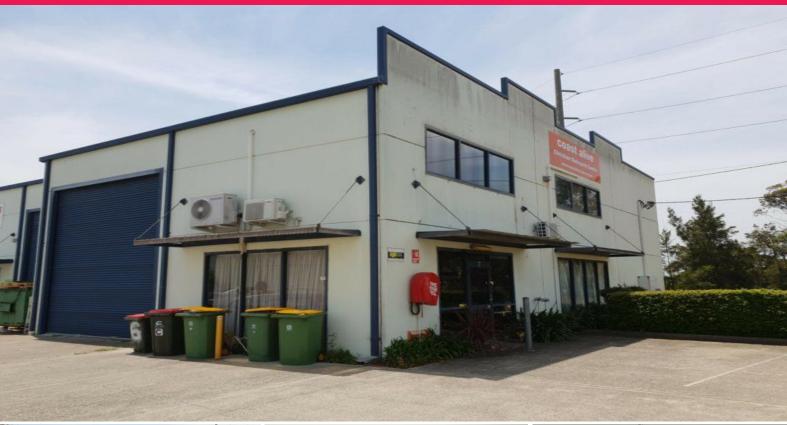

## **INDUSTRIAL UNIT CLOSE TO THE M1**

Front Industrial Unit with excellent exposure. Approx. 176m2 on the ground floor and a large 118m2 upstairs mezzanine with a Kitchen and separate offices to make a total lettable area of approx. 339m2 with 3 allocated car spaces.

Charmhaven is one of the most sought after industrial estates on the Coast. It virtually backs onto Bunnings Warehouse and is only 5 minutes to the M1 Freeway and it is surrounded by large new residential suburbs.

Offering high clearance. Zoned IN2 Industrial will suit most businesses and recreational facilities.

Industrial FOR SALE

339sqm

Bernie Nash L.R.E.A.

0434 177 114