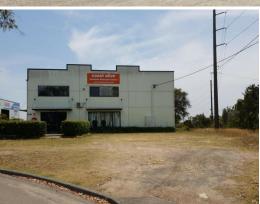

## **INDUSTRIAL UNIT CLOSE TO THE M1**

Front Industrial Unit with excellent exposure. Approx. 176m2 on the ground floor and a large 118m2 upstairs mezzanine with a Kitchen and separate offices to make a total lettable area of approx. 339m2 with 3 allocated car spaces.

Charmhaven is one of the most sought after industrial estates on the Coast. It virtually backs onto Bunnings Warehouse and is only 5 minutes to the M1 Freeway and it is surrounded by large new residential suburbs.

Offering high clearance. Zoned IN2 Industrial will suit most businesses and recreational facilities.

Industrial FOR SALE

339sqm

Bernie Nash L.R.E.A.

0434 177 114