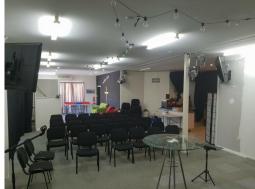

## **INDUSTRIAL UNIT CLOSE TO THE M1**

Front Industrial Unit with excellent exposure. Approx. 176m2 on the ground floor and a large 118m2 upstairs mezzanine with a Kitchen and separate offices to make a total lettable area of approx. 339m2 with 3 allocated car spaces.

Offering high clearance. Zoned IN2 Industrial will suit most businesses and recreational facilities.

Industrial FOR SALE

339sqm

Bernie Nash L.R.E.A.

0434 177 114