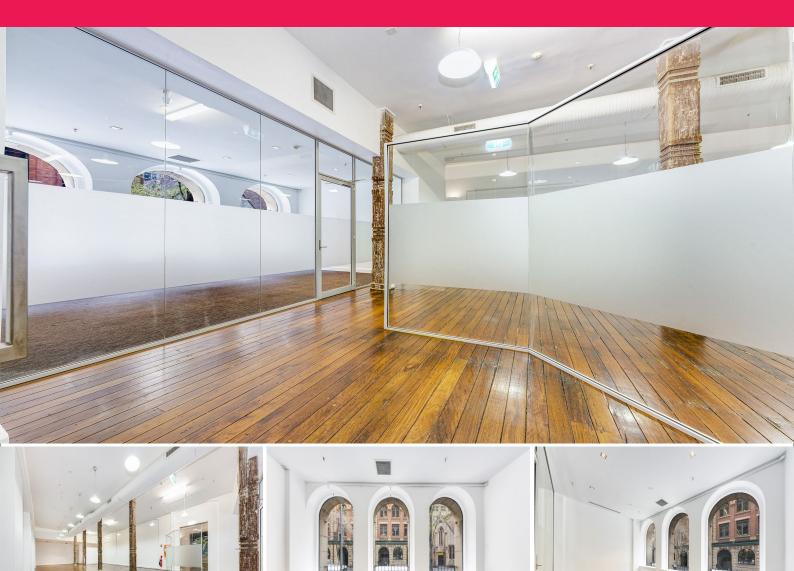

- Once a ballroom now transformed into creative hub
- Fitted with meeting room & open plan for 20 workstations
- Features high ceilings, timber floors, iron bark columns
- Vacant from August 2019, direct lease
- Parking \$400 per month per space plus GST plus levy

Offices FOR LEASE \$750 psm pa gross plus GST 206sqm