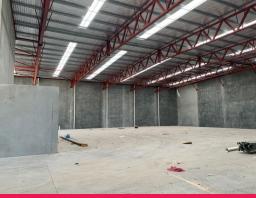

Property Features:

• Warehouse -1,635sqm • Ground Floor Office -122sqm • First Floor Office -155sqm

• Total Floor Area

Offices

FOR LEASE

For Lease: \$199,000 p.a. plus Outgoings plus GST

1912sqm