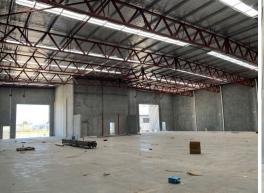

Property Features:

• Warehouse -1,635sqm • Ground Floor Office -122sqm • First Floor Office -155sqm

• Total Floor Area

Offices

FOR LEASE

For Lease: \$199,000 p.a. plus Outgoings plus GST

1912sqm