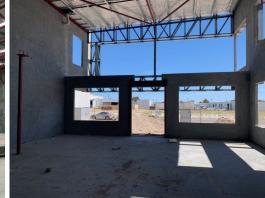

Property Features:

• Warehouse -1,635sqm • Ground Floor Office -122sqm • First Floor Office -155sqm

• Total Floor Area

Offices

FOR LEASE

For Lease: \$199,000 p.a. plus Outgoings plus GST

1912sqm