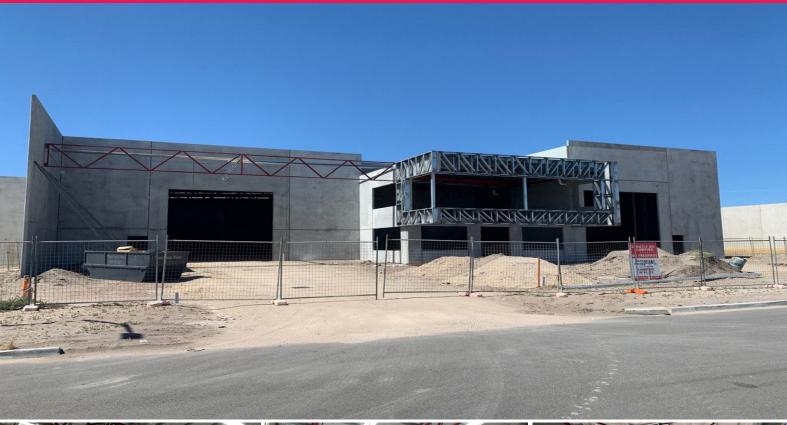

## **BRAND NEW DUAL ACCESS FACILITY**

Currently under construction, this prominent new office/warehouse facility will be complete in Q1 2020 ready for occupation.

The property is located within the outstanding Swan Brewery Industrial Estate which now inhabits occupiers such as Ironman, Sigma Chemicals, Yamaha, Sumitomo, Vinnies, Reece Plumbing, Sealy's, Kincrome, Plasadene and more.

Property Features:

• Warehouse -1,635sqm • Ground Floor Office -122sqm • First Floor Office -155sqm

• Total Floor Area

Offices

FOR LEASE

For Lease: \$199,000 p.a. plus Outgoings plus GST

1912sqm