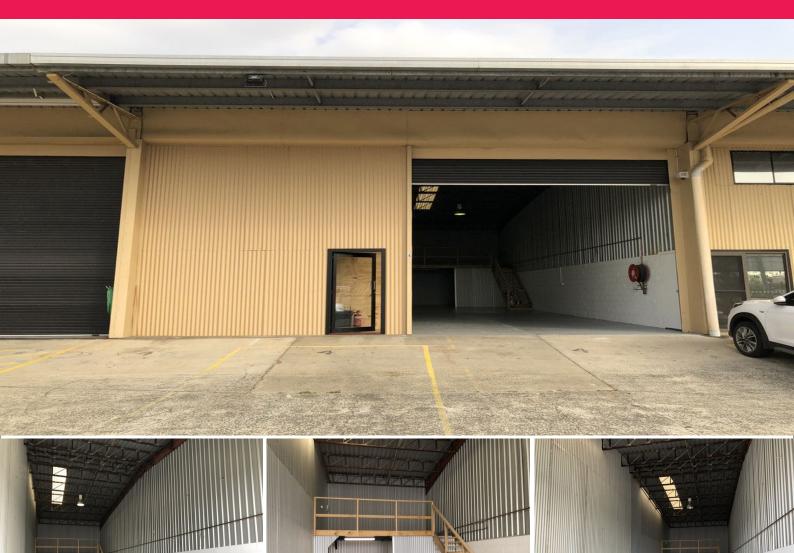

## **Prime Nerang Location Near M1 Motorway**

- \* 110m2\* floor area
- \* 20m2\* additional mezzanine
- \* High bay motorised roller door
- \* Ample parking
- \* Great delivery/container access
- \* Secure, gated complex
- \* Located stones throw from M1 Motorway
- \* Own amenities plus kitchenette
- \* Ideal for storage
- \* Freshly painted throughout
- \* Please get in touch for further information or to arrange inspection
- \* Property available now!

Please contact the list

Industrial

FOR LEASE

\$1,420 + GST Per Month

130sqm