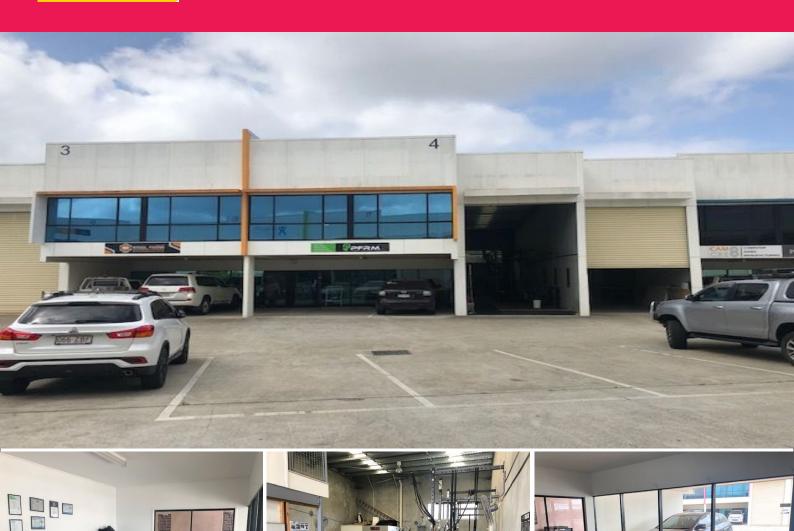

## 255sqm Modern Multi-functional Office and Warehouse

This southern facing tilt panel industrial unit is approved for manufacturing or warehousing. It is located in the popular "Industry on Smith" secure gated industrial complex. Features include:

- \* 23sqm air conditioned reception and showroom on ground floor
- \* 60sqm air conditioned mezzanine office
- \* 172sqm clear span insulated warehouse with skylights and three phase power
- \* Easy access to container height electric roller door
- \* Own amenities kitchenette, lunchroom and toilet
- \* 57 common area car parks in the complex
- \* Secure lockup compound
- \* Outgoings included in rent
- \* Pricing excludes GST