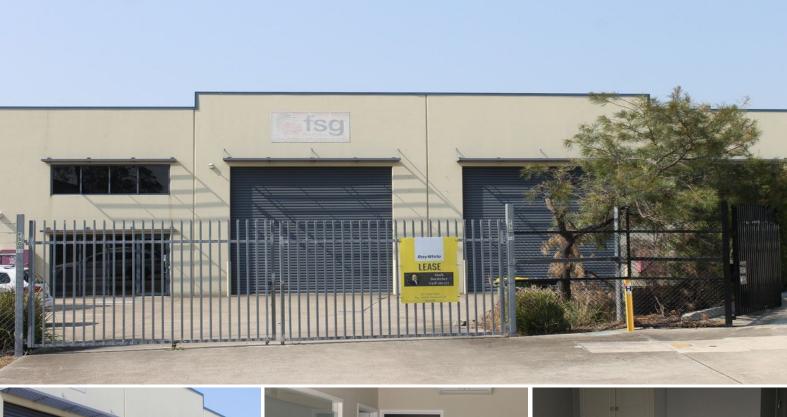

## 10 Sonia Court, Raceview QLD 4305

## Warehouse / Factory / Shed!

Stand Alone, First Class Shed With Plenty Of Extras!

One of the better lease properties about. Stand alone with its own off street parking, modern kitchenette, internal disability toilet block as well as separate internal office toilet, beaut reception and office set up. Tilt panel construction with high and wide roller door entries, separate office entry, 3 phase power, back storage area behind the shed. Highly sought after position handy to the bypass. Plus! Plus! Plus!

All inspections invited!

Retail

FOR LEASE

660sqm