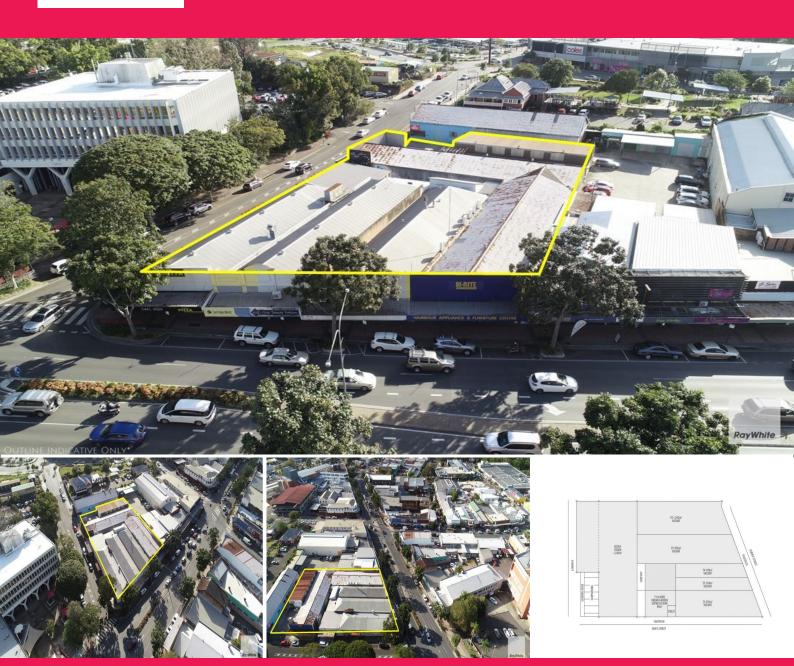

# High Exposure Retail Shops For Lease in Nambour CBD | Food/Office/Retail/Showroo

Ray White Commercial Northern Corridor Group are pleased to present to the market a range of tenancies located in this high profile corner block of shops offering huge exposure as you drive into Nambour.

- Shops from 96m2\* to 1,242m2\* available
- Modern/refurbished tenancies as well as older character non-refurbished tenancies
- Affordable gross rentals including all outgoings
- Located opposite council chambers on the corner of Bury Street and Currie Street
- Wide glass shop fronts
- Tenancies available w