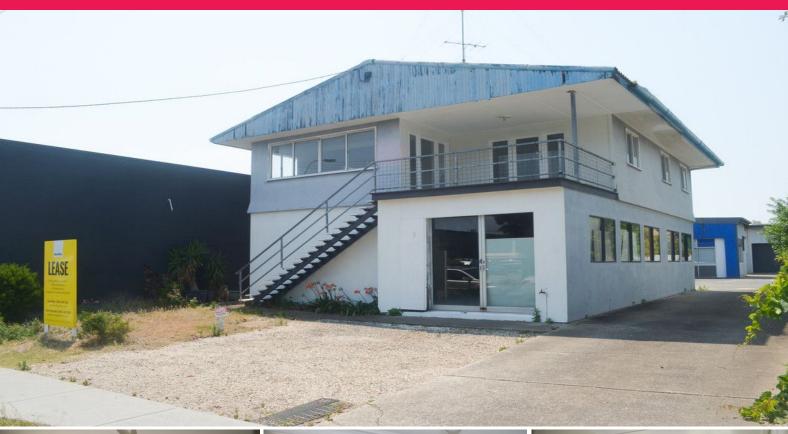

## Ray White. Commercial

13a Christine Avenue, Miami QLD 4220

## CHRISTINE AVENUE OFFICE OPPOSITE THE PADDOCK

Ray White Commercial GC South is pleased to offer for lease 13a Christine Ave, Miami. The subject tenancy area comprises a two level office with excellent exposure to passing traffic.

Property Features:

- Office area 240m2\*
- First floor comprises a bathroom, kitchen, 2 offices, reception and open plan work area
- Ground floor comprises an alternative work space with toilet and wash sink
- Onsite parking