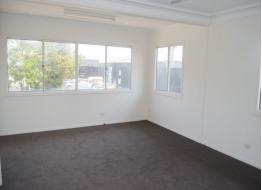

Property Features:

- Office area 240m2\*
- First floor comprises a bathroom, kitchen, 2 offices, reception and open plan work area
- Ground floor comprises an alternative work space with toilet and wash sink
- Onsite parking