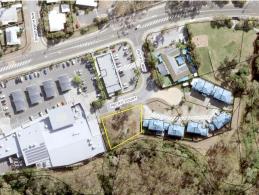

## 1,200m2\* DEVELOPMENT SITE

Located adjoining the busy Sun Valley shopping centre, this 1,200m2\* lot is suitable for a range of commercial uses or residential redevelopment (STCA).

- :: 1,200m2\* total site area.
- :: Zoned 'Neighbourhood Centre' under the Gladstone planning scheme.
- :: Regular shaped lot with 45m\* road frontage.
- :: Potential uses include freestanding retail, office, drive-thru food, carwash, petrol, etc (S.T.C.A).
- :: Single dwelling / multiple dwelling S.T.C.A.