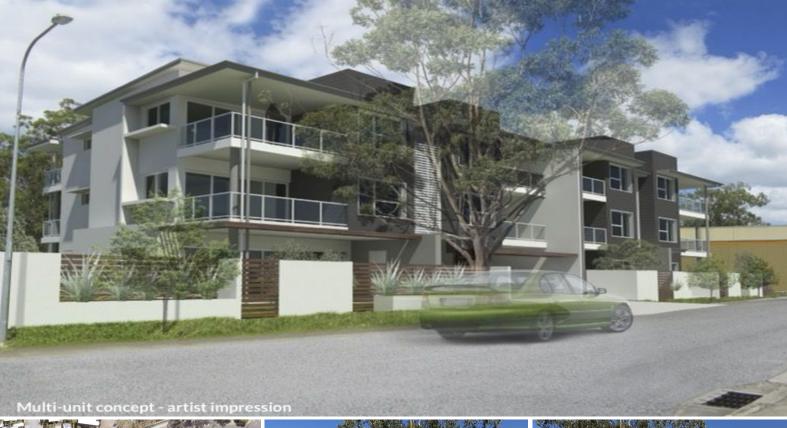

## 1,200m2\* DEVELOPMENT SITE

Located adjoining the busy Sun Valley shopping centre, this 1,200m2\* lot is suitable for a range of commercial uses or residential redevelopment (STCA).

- :: 1,200m2\* total site area.
- :: Zoned 'Neighbourhood Centre' under the Gladstone planning scheme.
- :: Regular shaped lot with 45m\* road frontage.
- :: Potential uses include freestanding retail, office, drive-thru food, carwash, petrol, etc (S.T.C.A).
- :: Single dwelling / multiple dwelling S.T.C.A.