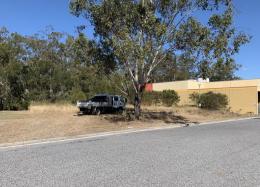

## 1,200m2\* DEVELOPMENT SITE

Located adjoining the busy Sun Valley shopping centre, this 1,200m2\* lot is suitable for a range of commercial uses or residential redevelopment (STCA).

- :: 1,200m2\* total site area.
- :: Zoned 'Neighbourhood Centre' under the Gladstone planning scheme.
- :: Regular shaped lot with 45m\* road frontage.
- :: Potential uses include freestanding retail, office, drive-thru food, carwash, petrol, etc (S.T.C.A).
- :: Single dwelling / multiple dwelling S.T.C.A.