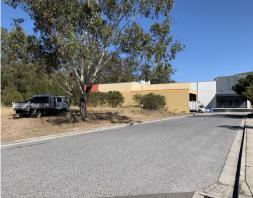

## 1,200m2\* DEVELOPMENT SITE

Located adjoining the busy Sun Valley shopping centre, this 1,200m2\* lot is suitable for a range of commercial uses or residential redevelopment (STCA).

- :: 1,200m2\* total site area.
- :: Zoned 'Neighbourhood Centre' under the Gladstone planning scheme.
- :: Regular shaped lot with 45m\* road frontage.
- :: Potential uses include freestanding retail, office, drive-thru food, carwash, petrol, etc (S.T.C.A).
- :: Single dwelling / multiple dwelling S.T.C.A.