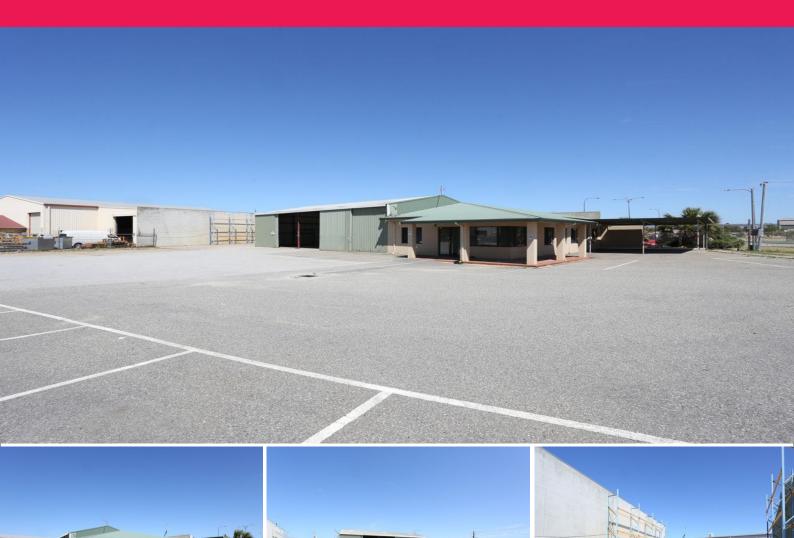

## OFFICE/ FACTORY PLUS DISPLAY/STORAGE YARD

Commercial Industrial Property Group (CIPG) and Chad Parham offers for lease 561 Bickley Road Maddington.

561 Bickley Road is located on the corner of Emerald Road in the suburb of Maddington. Maddington is approximately 20 kilometers south east of Perth CBD. Development in Maddington comprises of a mixture of commercial and industrial premises with varied uses.

Access to the property is available from Emerald Road and Bickley Road with major roads of Tonkin Highway, Albany Highway and Roe Highway are nearby.

Rental: \$ 65,000 per a

Industrial FOR LEASE \$65,000 356sqm