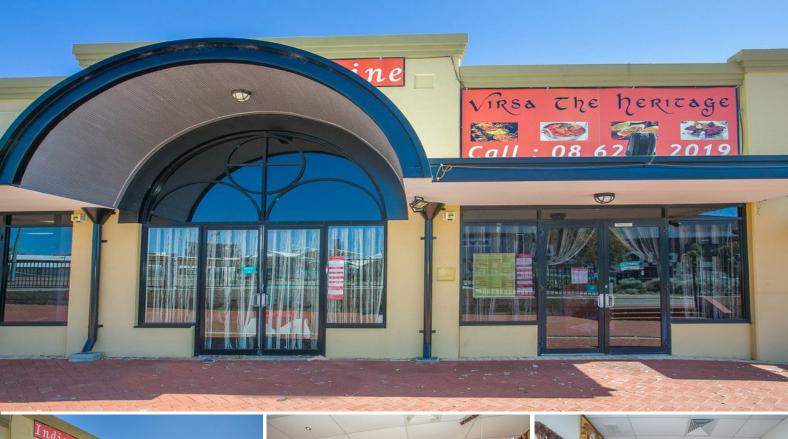

## **FULLY FITTED OUT FUNCTIONAL RESTAURANT**

- Fully fitted out functional restaurant
- Currently trading as an Indian Restaurant
- Joondalup City Centre Location
- Walk in Walk out potential
- Potential income upside for astute operator
- Alfresco potential
- Opposite the Lakeside Shopping Centre and Train Station / Bus Depot

Retail

FOR LEASE

\$37,500 p.a. + Outgoings + GST

152sqm