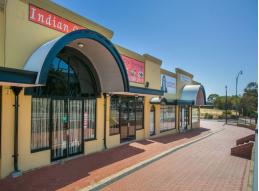

## **FULLY FITTED OUT FUNCTIONAL RESTAURANT**

- Fully fitted out functional restaurant
- Currently trading as an Indian Restaurant
- Joondalup City Centre Location
- Walk in Walk out potential
- Potential income upside for astute operator
- Alfresco potential
- Opposite the Lakeside Shopping Centre and Train Station / Bus Depot

Retail

FOR LEASE

\$37,500 p.a. + Outgoings + GST

152sqm