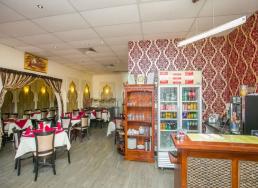

## **FULLY FITTED OUT FUNCTIONAL RESTAURANT**

- Fully fitted out functional restaurant
- Currently trading as an Indian Restaurant
- Joondalup City Centre Location
- Walk in Walk out potential
- Potential income upside for astute operator
- Alfresco potential
- Opposite the Lakeside Shopping Centre and Train Station / Bus Depot