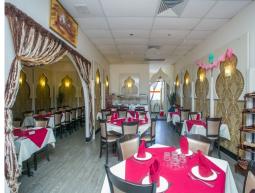

## **FULLY FITTED OUT FUNCTIONAL RESTAURANT**

- Fully fitted out functional restaurant
- Currently trading as an Indian Restaurant
- Joondalup City Centre Location
- Walk in Walk out potential
- Potential income upside for astute operator
- Alfresco potential
- Opposite the Lakeside Shopping Centre and Train Station / Bus Depot