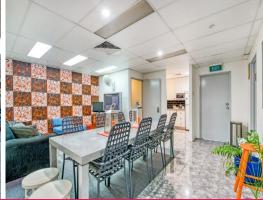

- $^{\star}$  89sqm (approx) fully air conditioned reception, training room, two separate offices and store room on ground floor
- \* 48sqm (approx) well appointed lunchroom, kitchen and toilet on ground floor
- \* 42sqm (approx) warehouse with container height roller door and three phase power plus bonus 18sqm of mezzanine storage above
- $^{\star}$  46sqm (approx) of fully air conditioned offices with own separate amenities (toilet and shower) on first floor
- \* Parking available directly in front of unit
- \* No GST applicable