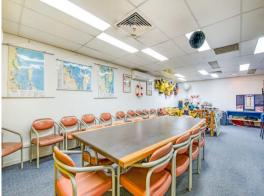

- $^{\star}$  89sqm (approx) fully air conditioned reception, training room, two separate offices and store room on ground floor
- \* 48sqm (approx) well appointed lunchroom, kitchen and toilet on ground floor
- \* 42sqm (approx) warehouse with container height roller door and three phase power plus bonus 18sqm of mezzanine storage above
- $^{\star}$  46sqm (approx) of fully air conditioned offices with own separate amenities (toilet and shower) on first floor
- \* Parking available directly in front of unit
- \* No GST applicable