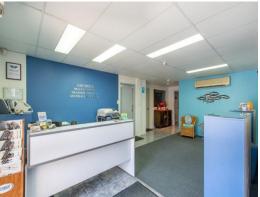

- $^{\star}$  89sqm (approx) fully air conditioned reception, training room, two separate offices and store room on ground floor
- \* 48sqm (approx) well appointed lunchroom, kitchen and toilet on ground floor
- \* 42sqm (approx) warehouse with container height roller door and three phase power plus bonus 18sqm of mezzanine storage above
- $^{\star}$  46sqm (approx) of fully air conditioned offices with own separate amenities (toilet and shower) on first floor
- \* Parking available directly in front of unit
- \* No GST applicable