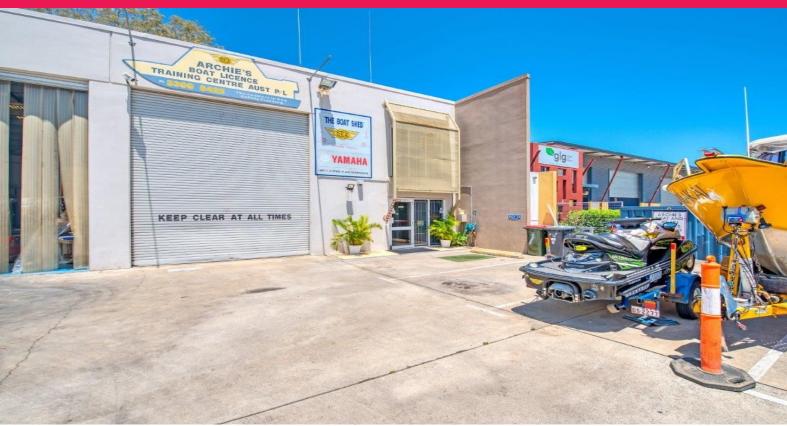

## 225sqm Quality Office Training Facility in Prime Location

This well presented industrial unit is in a highly sought after location with excellent access and ample off street parking available.

Features include:

- $^{\star}$  89sqm (approx) fully air conditioned reception, training room, two separate offices and store room on ground floor
- \* 48sqm (approx) well appointed lunchroom, kitchen and toilet on ground floor
- \* 42sqm (approx) warehouse with container height roller door and three phase power plus bonus 18sqm of mezzanine storage above
- $^{\star}$  46sqm (approx) of fully air conditioned offices with own separate amenities (toilet and shower) on first floor
- \* Parking available directly in front of unit
- \* No GST applicable