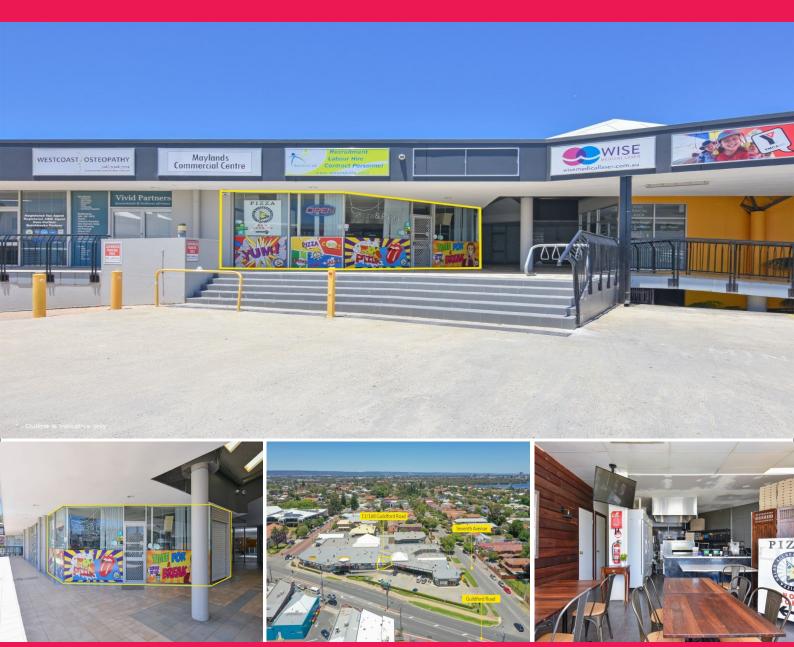

## 11/168 Guildford Road, Maylands WA 6051

## The Slice is Right

It all starts with a good base and this property no different with a unique opportunity to be your own boss and build a successful business, with all the hard work already done for you.

Property features include:

•  $61 \text{sqm}^*$  walk in, walk out takeaway pizza

• Pizza oven and cooking equipment included (Over \$60,000 in

value)

• Fully Airconditioned and alarmed

• Exclusive single WC • All food approvals in place

Positioned in front of

Retail

FOR SALE

\$420,000 + GST | \$25,000pa + Outgoings + GST

61sqm