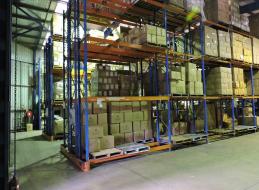

Site area 1,410m2 with rear hard stand yard/parking and drive way down the side of the building.

Features include:

- Front showroom
- Air-conditioning and office
- Easy large container access
- 8.5 metre warehouse c