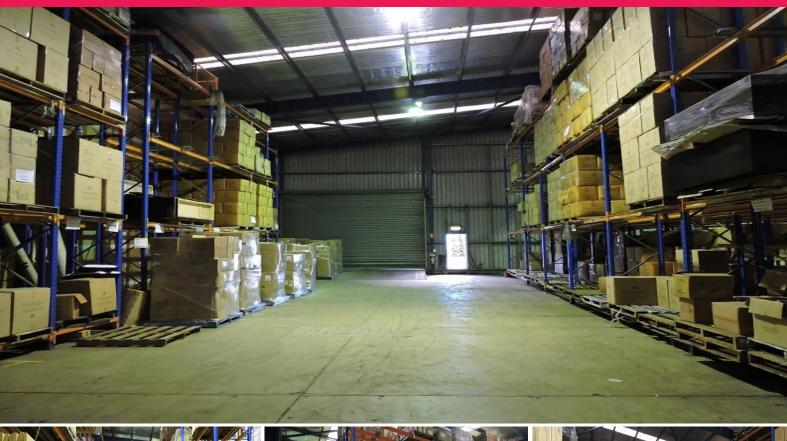

Site area 1,410m2 with rear hard stand yard/parking and drive way down the side of the building.

Features include:

- Front showroom
- Air-conditioning and office
- Easy large container access
- 8.5 metre warehouse c