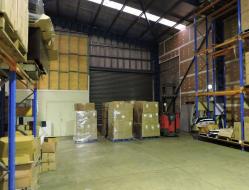

Site area 1,410m2 with rear hard stand yard/parking and drive way down the side of the building.

Features include:

- Front showroom
- Air-conditioning and office
- Easy large container access
- 8.5 metre warehouse c