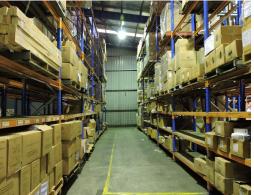

Site area 1,410m2 with rear hard stand yard/parking and drive way down the side of the building.

Features include:

- Front showroom
- Air-conditioning and office
- Easy large container access
- 8.5 metre warehouse c