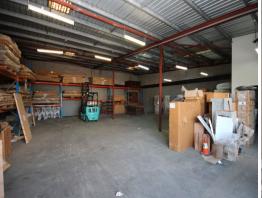

Large open plan warehouse 240m2 4.5-meter roller door Boardroom/office NBN Shared amenities Showrooms/bulky Goods FOR LEASE \$22000 per annum plus gst 276sqm

Ray White. Commercial Townsville

**Peter McCann** 