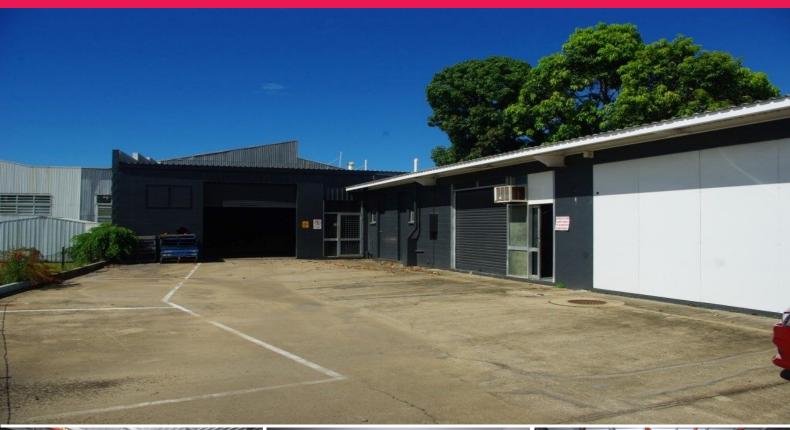

113 Boundary, Railway Estate QLD 4810

## **Central Warehouse and Office in Railway Estate**

New to the market and in a great location is this warehouse with office or boardroom attached.

Located on Boundary with easy access and ample parking the property will suit many applications. Some of the features are as follows:

Large open plan warehouse 240m2 4.5-meter roller door Boardroom/office NBN Shared amenities Showrooms/bulky Goods FOR LEASE \$22000 per annum plus gst 276sqm

Ray White. Commercial Townsville

**Peter McCann** 