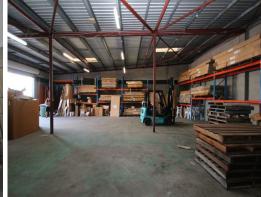

Large open plan warehouse 240m2 4.5-meter roller door Boardroom/office NBN Shared amenities Showrooms/bulky Goods FOR LEASE \$22000 per annum plus gst 276sqm

Ray White. Commercial Townsville

**Peter McCann** 