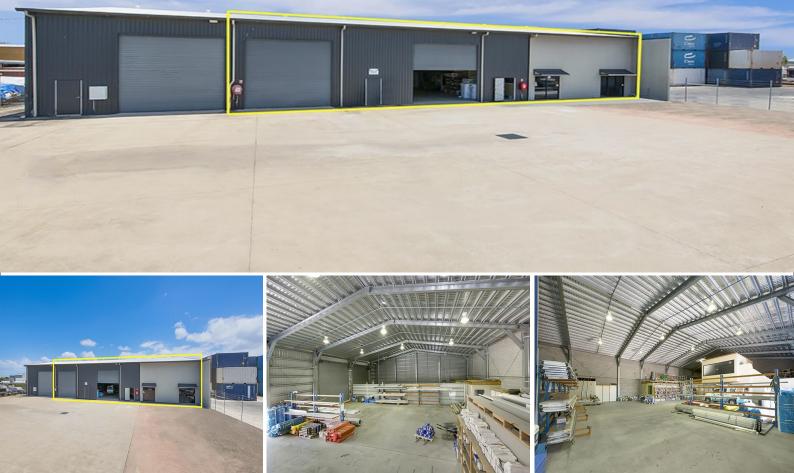

## Bohle warehouse with large office suite

Available from 1 February, this very well presented office and warehouse tenancy includes 250 sqm of fully fit out offices and 330 sqm of high clearance warehouse.

The 330 sqm warehouse is accessed via two automatic roller

Industrial FOR LEASE

580sqm