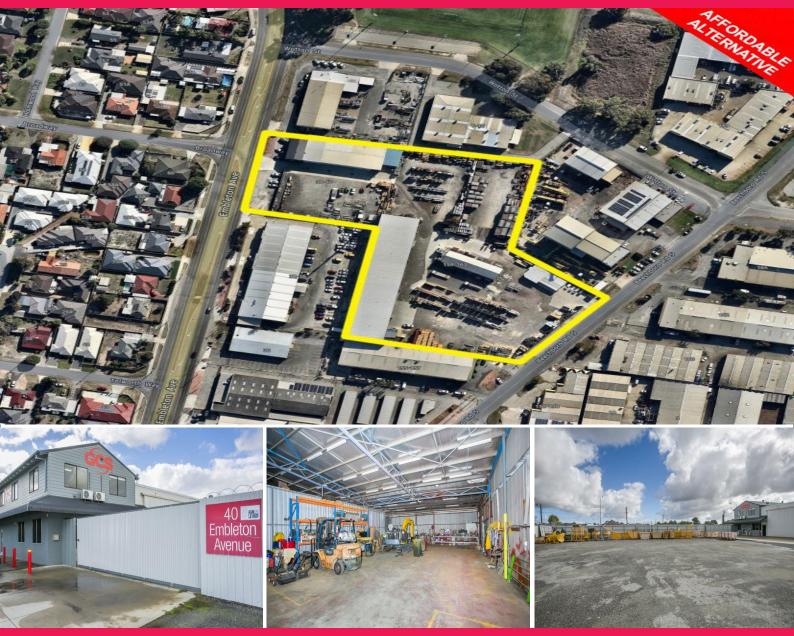

# LARGE & PRACTICAL INDUSTRIAL SITE WITH DRIVE THROUGH ACCESS

This secure and strategically located industrial facility is ideally suited to mining services, logistics or general industrial users requiring expansive laydown and storage areas.

Property Highlights

Main Workshop: 2,000 sqm (cranes)

Factory / storage: 300sqm Office and Amenities: 280sqm Factory / Storage: 840sqm Yard area: 12,500sqm (approx.)

Zoning: General Indus

Industrial

FOR LEASE

All Reasonable Offers Considered 3420sqm