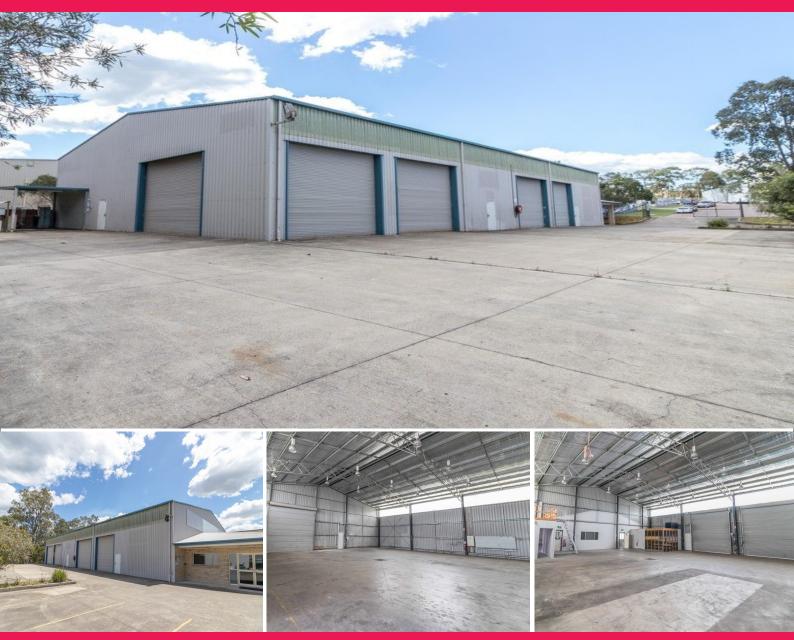

## 99 Glenwood Drive, Thornton NSW 2322

## **Secure Compound**

Located at the start of Thornton's industrial area, the 700m2 building would suit a variety of business from light fabrication to storage and distribution. With its close proximity to the New England Highway and the Pacific Motorway (M1) it's an ideal position for transporting goods.

The colour bond construction makes for a user friendly building as well as creating a secure property, with ample concrete hardstand.

- ? 3 phase power
- ? Surrounded by reputable business
- ? High roller door access
- ? Wash bay with oil / separator
- ? Zoned B5
- ? Onsite secure parking

Industrial FOR LEASE

700sqm