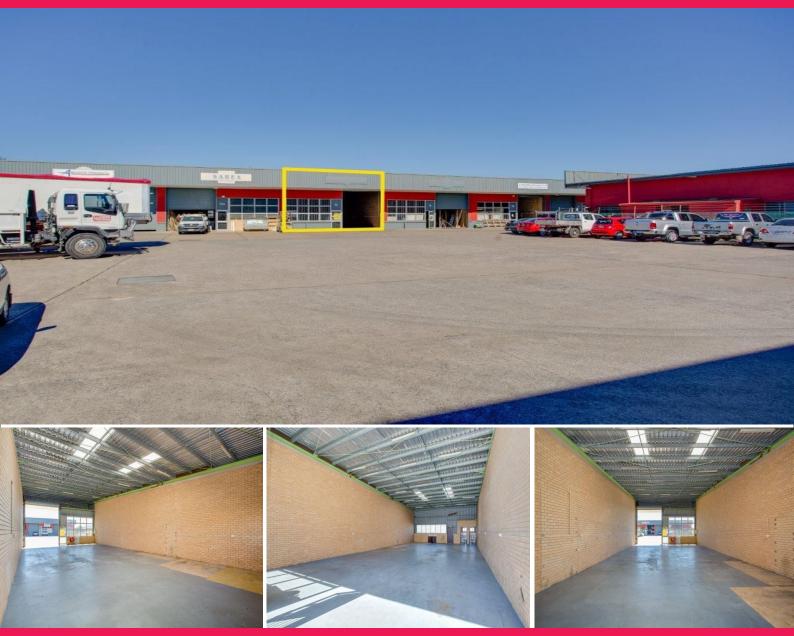

## 12/28 Bangor Street, Archerfield QLD 4108

## **Great Storage Unit - Excellent Location**

- \* Well-presented masonry brick unit in popular Archerfield Complex
- \* 210sqm of clear span warehouse with great natural light
- \* Insulated warehouse with up to 5.6m internal height
- \* Access via single container height roller door
- \* Office space can be built by negotiation (if required)
- \* Includes separate male and female amenities
- \* Unit has direct access onto the large concrete hardstand area
- \* Brand new roof was recently installed
- \* Property not affected by 2011 floods
- \* Available from 1st January 2020

Outgoings: Paid by Tenant (\$8,162 p/a)

Please contact exclusiv

Industrial

FOR LEASE

\$1,650 p/month + outs and GST

210sqm