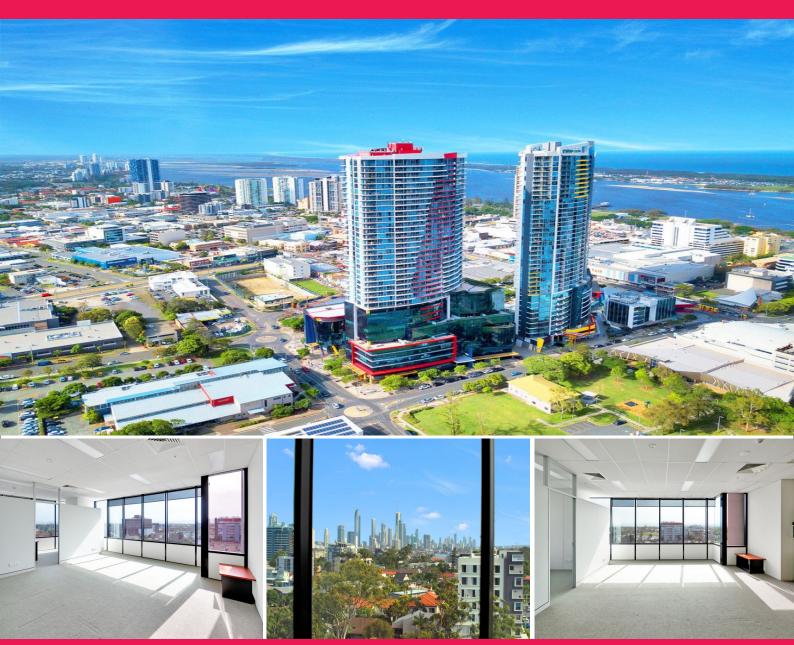

## **Premium Office in Southport**

- \* 75m2\* office space with sweeping city views
- \* One of the best corner suites in Southport Central
- \* Situated on Level 8
- \* Open plan with boardroom and kitchenette
- \* Plenty of natural light
- \* Well presented with partial fitout
- \* Vendor ready to meet the market
- \* Move your business here for the beginning of 2020
- \* One secure allocated car park
- \* Join other professional groups such as lawyers, accountants and engineers in this strategically located business complex
- \* Close proximity to Australia Fair, Court House & Tram Station
- \* Call for an information Memorandum

Offices FOR SALE

75sqm

Jill Downie 0467 681 571 j.downie@rwsp.net