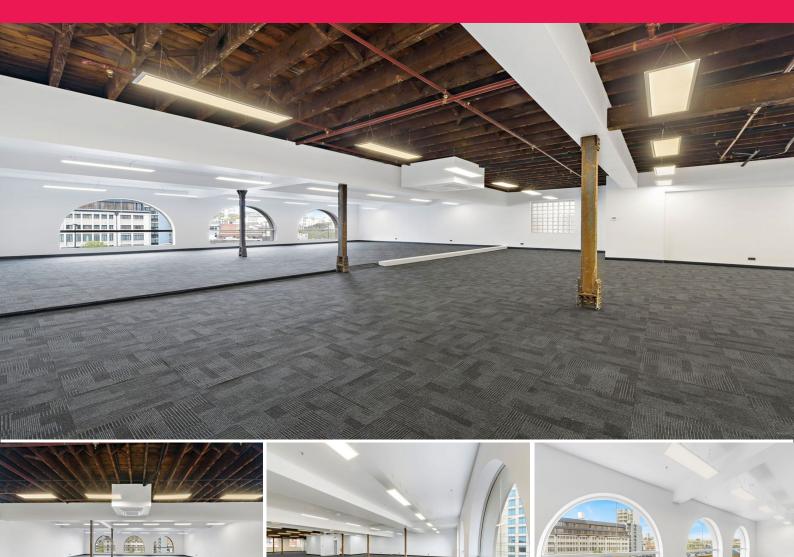

### Arched windows and exposed ceilings

301 Castlereagh Street is known as the 'EMI" building located near Goulburn Street, close to the Family Law Court, World Square's shopping and bars & eateries including the popular Civic Hotel.

- Refurbished whole floor opportunity
- Exposed timber ceilings with abundance of natural light
- Brand new internal bathrooms & kitchenette
- Large arch windows offering views over Surry Hills
- Available vacant or fitted and furnished, flexible terms