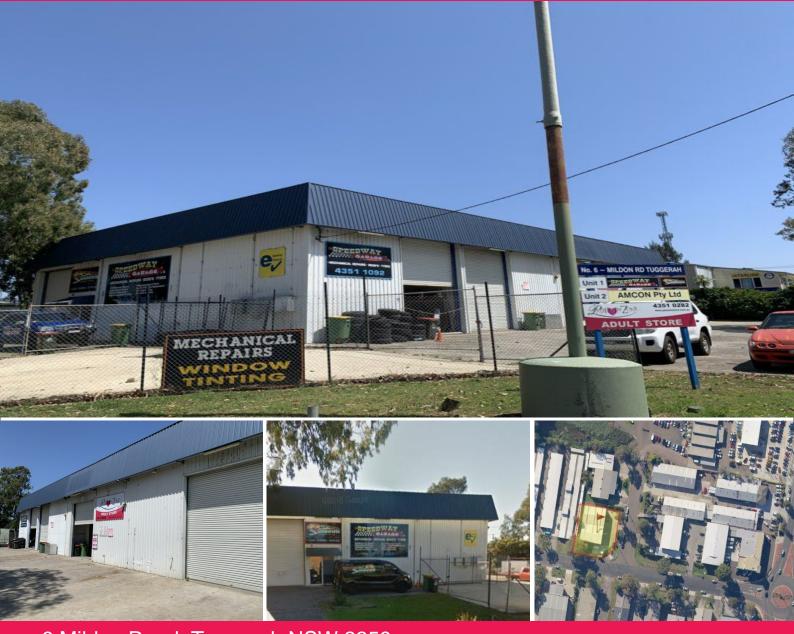

## YOU WILL NOT SEE ANOTHER LIKE THIS!

Positioned on a busy corner with high exposure and two street frontages plus great parking and hardstand, this superb investment will suit owners with an eye for future growth and potential.

The location is perfect! Only 3 minutes from the Sydney to Newcastle M1 Motorway and short stroll from Tuggerah Railway Station and close to the Tuggerah Super Centre, Westfield Tuggerah and Tuggerah Straight.

Consisting of a unit complex with freehold title (Torrens) the building is neatly divided into four (4) 160m2 (Approx.) units with high and wide roller door access. There is a 30m2 (approx.) yard for one of the tenancies, good high-clearance warehouse/factory and retail areas, plus good parking in the complex. \$77,580 Pa Gross (Inc GST Approx) current rental income across four tenancies with two expired leases, allowing for increases in rents and the restructure of lea Industrial FOR SALE