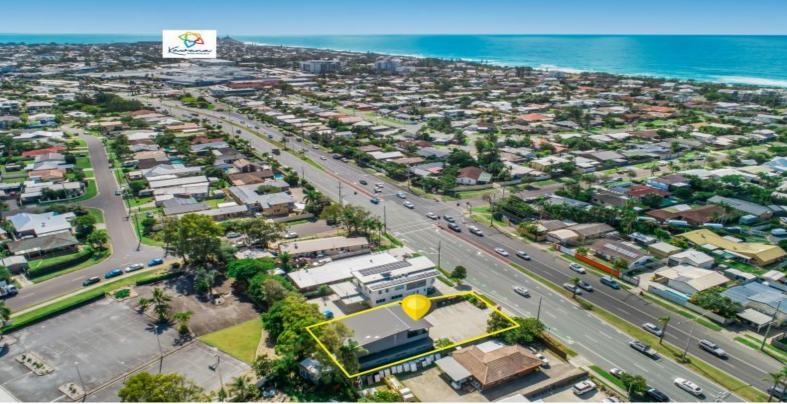

# Ray White.

66 Nicklin Way, Warana QLD 4575

## **High Profile Standalone/Freestanding Property**

Michael Shadforth and Julie Ryan from Ray White Commercial Northern Corridor Group are pleased to present to the market for lease commercial property 66 Nicklin Way, Warana.

#### FEATURES:

- Car parking 10 + 1 disabled parking spaces
- High exposure signage
- 1st floor (78m2\*) office includes, 2 open plan rooms with closed conference/office + kitchenette & amenities
- Air conditioning throughout on both levels
- 8 offices on the ground floor (246m2\*) with kitchen
- Male, female and disabled amenities