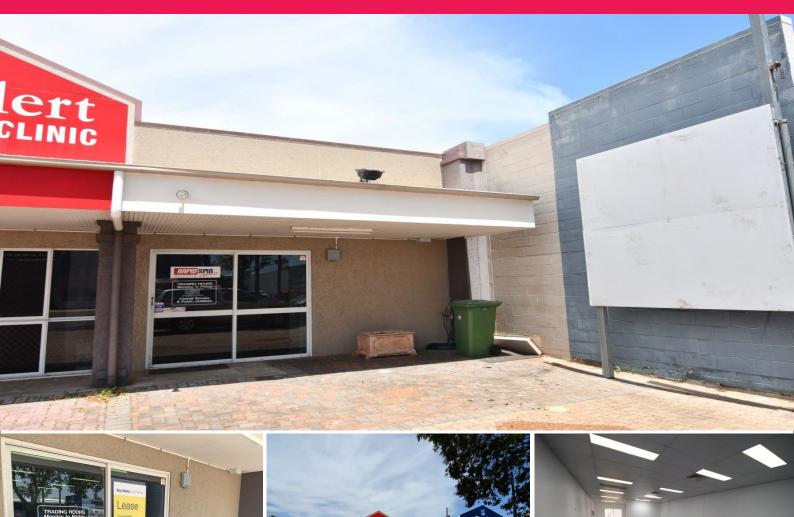

## **Charters Towers Road office or retail tenancy**

This freshly decorated open plan, air-conditioned tenancy includes a dedicated bathroom, kitchenette, and 3 on-site car spaces.

It is located directly opposite the Townsville Police Station and Hermit Park post office and enjoys good exposure and excellent signage opportunities.

Rental: \$1,670 per month net + GST.

Contact managing agents Ray White Commercial on 4726 7888

Offices FOR LEASE

80sqm

Ray White. Commercial

Townsville

Troy Townsend 0407213887 troy.townsend@raywhite.com Alex Nicolosi 0487292300 alex.nicolosi@raywhite.com