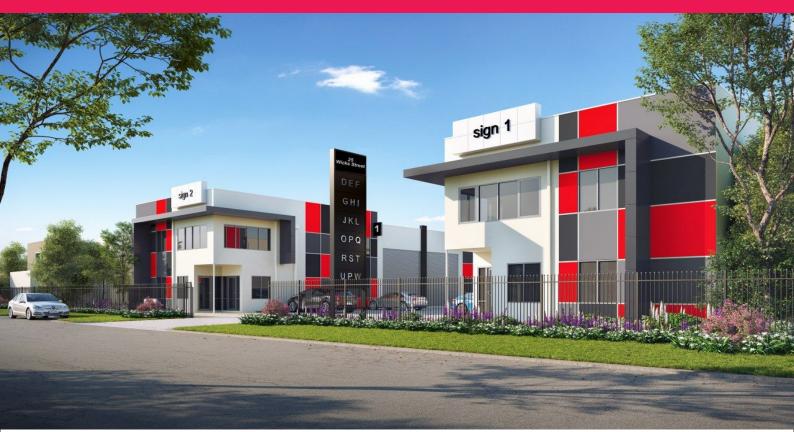

## 25 Wicks Street, Bayswater WA 6053

## BRAND NEW COMMERCIAL UNITS IN A FANTASTIC CENTRAL LOCATION

## Property Features:

- Units 1 & 8 include office / trade display
  Units 2 & 4 include concrete mezzanine
  High truss & LED lights
  Motorised roller doors 4.65m x 4.5m
  High Spec, Kitchenette and toilet
  Units 1, 2, 4, 5 & 8 include shower
  Signage panels each unit
  Washed aggregate to pathways
  Allocated parking & concrete car park
  Motorised front gate
- Development pylo