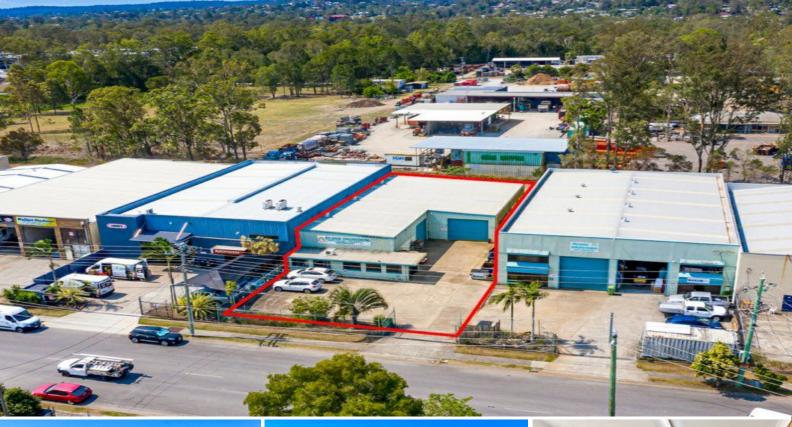

## First Time Building On Market

\* Unique opportunity to purchase/lease freestanding building close to M1 and Logan Motorway.

- \* Owner retiring and wants property sold or leased
- \* Vacant possession
- \* 3 phase power
- \* 550sqm warehouse/office (approx)
- \* Secure parking in front
- \* Easy roller door access
- \* Excellent access to all points in South East Queensland
- \* Call now to arrange a private inspection
- \* Auction 11am, 20 February 2020, In rooms LJ Hooker Commercial Brisbane, 6/3370 Pacific Highway, Springwood, 4127

Industrial FOR SALE

550sqm

Ben Armstrong 0403 054 845 barmstrong@ljhbrisbane.com.au