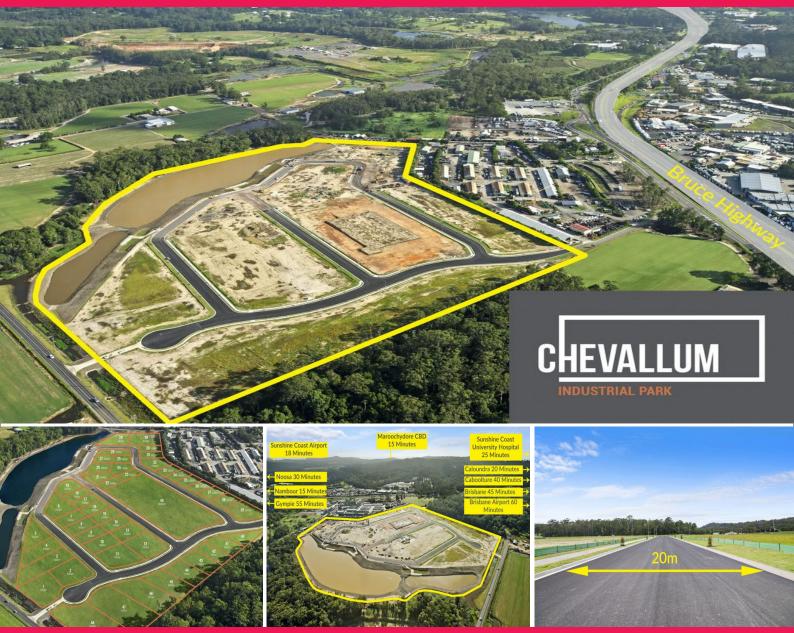

## Lot 11 Chevallum Road, Chevallum QLD 4555

## **Corner Block**

Versatile corner block of 1,873sq m (approx) ideally located on the corner of the main access road into the Chevallum Industrial Park located adjacent to the Bruce Highway.

+ 65% allowable site coverage and building height to 12 metres (approx) (STCA) ideal for high clearance storage and logistics

+ 20 metre (approx) wide roads with full B-Double truck access throughout the entire park

+ Level building platforms with very easy access and egress

+ No building covenants or construction time lines providing flexibility for design and construction. Build what