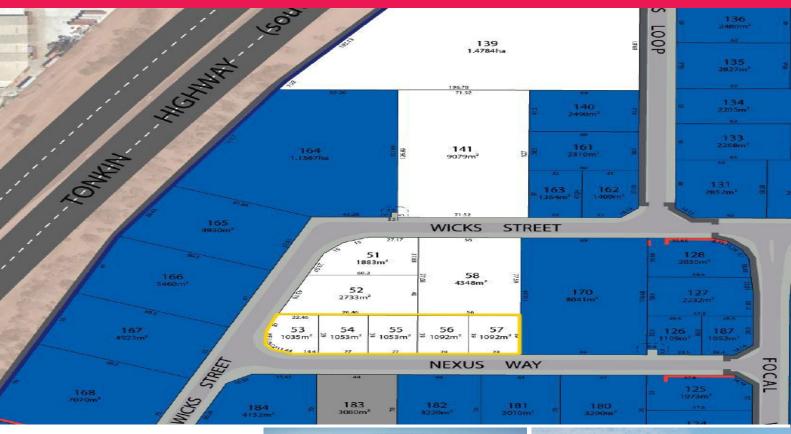

## Lot 53-57 Nexus Way, Bayswater WA 6053

## LAST SMALL LOTS - LAST STAGE @ TONKIN INDUSTRIAL ESTATE

Tonkin Highway Industrial Estate is the final significant branded industrial subdivision within this area, an opportunity with buying value that can't be replaced.

The estate has the capacity to accommodate a wide range of land requirements and development opportunities for investors, developers and owner occupiers.

Small Lot Rarity:

- Only 5 lots from 1,035 to 1,092 sqm
- Street Presence Green Title
- Build up to 700sqm on average
- Buy Develop Prosper

Land FOR SALE From \$527,000

Anthony Vulinovich 0411 516 343 anthony.vulinovich@rhc.com.au