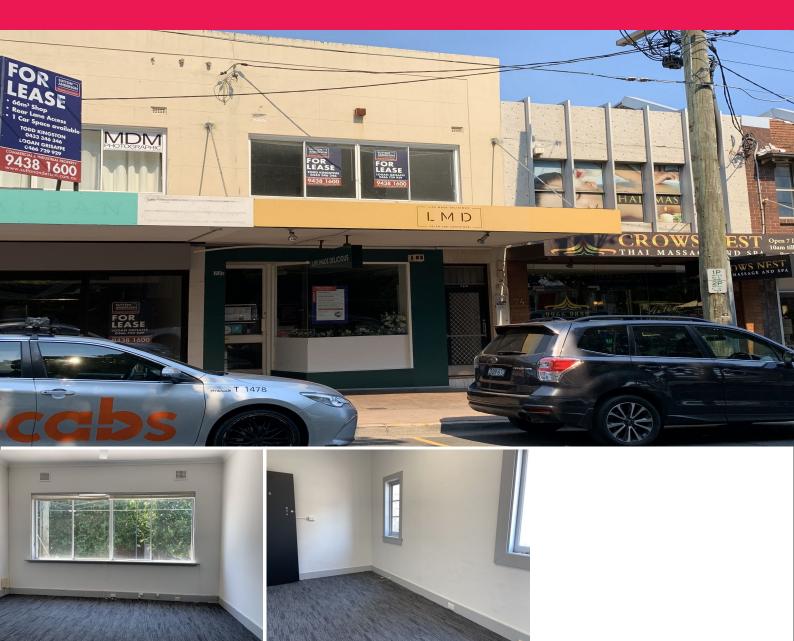

## Offices/72a Willoughby Road, Crows Nest NSW 2065

## **Only 1 Office Left**

Set your business in the thriving Crows Nest village. Perfectly located on Willoughby Road with countless amenity at your doorstep. Surrounded by cafes, eateries and boutique shops.

Property features include:

Private separate office rooms Shared modern bathrooms and kitchenette Perfect location, close to all amenity Options to take larger areas available

Contact Sutton Anderson for more information today!

Offices

FOR LEASE

20sqm

**Todd Kingston** 

Logan Grisaffe

todd@suttonanderson.com.au

logan@suttonanderson.com.au