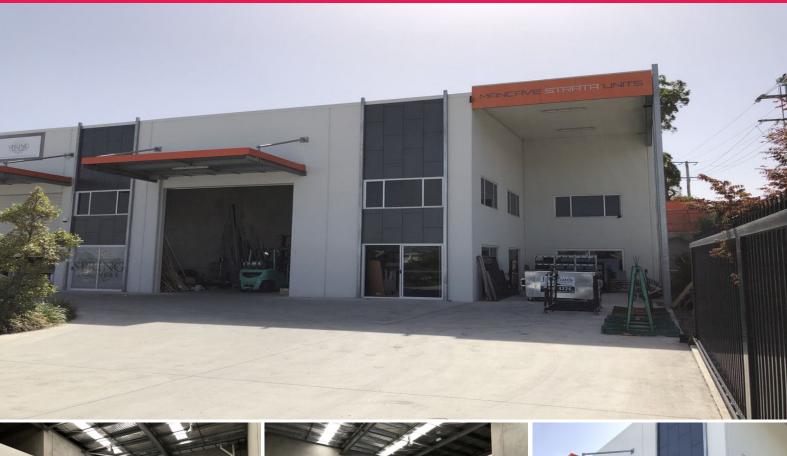

## **Warehouse In Prime Corner Position**

- \* 253m2\* warehouse
- \* 47m2\* mezzanine office
- \* Additional benefit of 36m2\* covered awning/parking area
- \* 5m\* motorised roller door
- \* 8m\* internal height
- \* Ample parking within the complex
- \* Low Impact Industry zoning
- \* Own amenities & kitchenette
- \* Excellent road links to M1 Motorway
- \* NBN FTTP high speed Internet
- \* Recently built, concrete tilt panel construction
- \* A must inspect within one of the Gold Coasts premier industrial areas