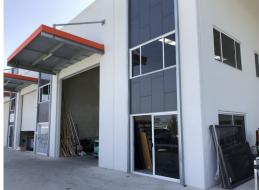

## **Warehouse In Prime Corner Position**

- \* 253m2\* warehouse
- \* 47m2\* mezzanine office
- \* Additional benefit of 36m2\* covered awning/parking area
- \* 5m\* motorised roller door
- \* 8m\* internal height
- \* Ample parking within the complex
- \* Low Impact Industry zoning
- \* Own amenities & kitchenette
- \* Excellent road links to M1 Motorway
- \* NBN FTTP high speed Internet
- \* Recently built, concrete tilt panel construction
- \* A must inspect within one of the Gold Coasts premier industrial areas