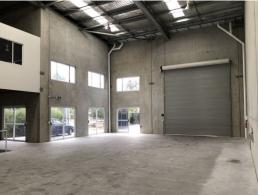

## **Warehouse In Prime Corner Position**

- \* 253m2\* warehouse
- \* 47m2\* mezzanine office
- \* Additional benefit of 36m2\* covered awning/parking area
- \* 5m\* motorised roller door
- \* 8m\* internal height
- \* Ample parking within the complex
- \* Low Impact Industry zoning
- \* Own amenities & kitchenette
- \* Excellent road links to M1 Motorway
- \* NBN FTTP high speed Internet
- \* Recently built, concrete tilt panel construction
- \* A must inspect within one of the Gold Coasts premier industrial areas