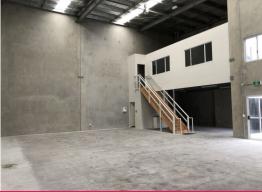

## **Warehouse In Prime Corner Position**

- \* 253m2\* warehouse
- \* 47m2\* mezzanine office
- \* Additional benefit of 36m2\* covered awning/parking area
- \* 5m\* motorised roller door
- \* 8m\* internal height
- \* Ample parking within the complex
- \* Low Impact Industry zoning
- \* Own amenities & kitchenette
- \* Excellent road links to M1 Motorway
- \* NBN FTTP high speed Internet
- \* Recently built, concrete tilt panel construction
- \* A must inspect within one of the Gold Coasts premier industrial areas