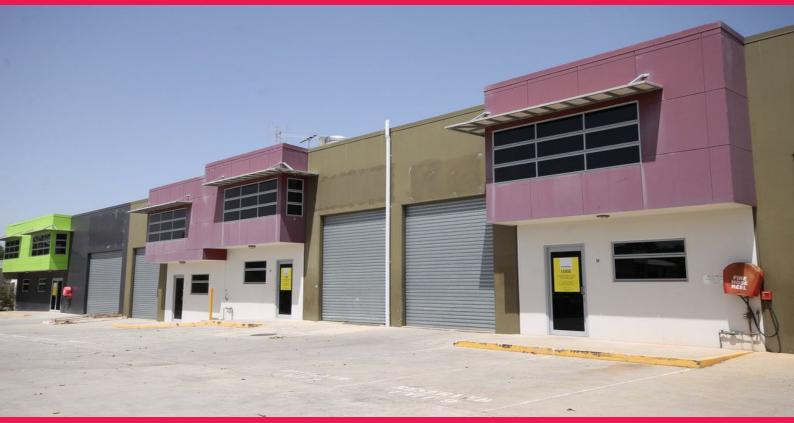

## 7/5-11 Jardine Drive, Redland Bay QLD 4165

## Warehouse with Mezzanine

Ray White Commercial Bayside are pleased to present to the market For Lease, Unit 7, 5-11 Jardine Drive, Redland Bay. This multi-functional industrial unit offers a modern design with additional load-bearing mezzanine. Further details include:

- 132sqm\* Warehouse/workshop
- Additional 27sqm\* of mezzanine storage
- Ducted air-conditioning throughout
- Front electric container height roller door access
- Front pedestrian glass door access
- Self-contained disability compliant toilet
- 3 phase power
- Well positioned on the corner providing additional signage & exposure
- Exclusive car parks + ample visitor parking available
- Fully secured lock-up compound with gated security at night
- Excellent truck (including B-double) & vehicular access with multiple
- driveways & access points
- Available Now