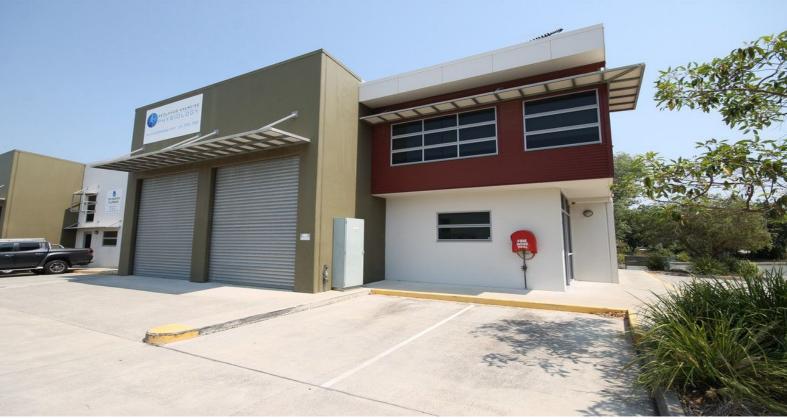

5/5-11 Jardine Drive, Redland Bay QLD 4165

## LARGE OFFICE WITH WAREHOUSE COMPONENT

Ray White Commercial Bayside are pleased to present to the market For Lease, Unit 5, 5-11 Jardine Drive, Redland Bay. This modern industrial unit is an excellent opportunity to take advantage of an extensive office fitout already in place. Further details include:

- $132 \text{sqm}^*$  ground floor predominantly fitted out with air-conditioned office space
- Fitout includes a reception area, 2 private offices, meeting room & staff area/kitchenette
- Additional 21sqm\* of mezzanine office
- Ducted air-conditioning throughout
- Front electric container height roller door access to small warehouse area
- Front pedestrian glas

Offices

FOR LEASE

153sqm