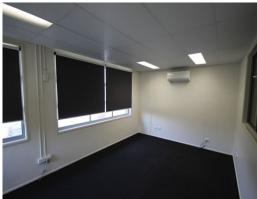

- $132 \text{sqm}^*$  ground floor predominantly fitted out with air-conditioned office space
- Fitout includes a reception area, 2 private offices, meeting room & staff area/kitchenette
- Additional 21sqm\* of mezzanine office
- Ducted air-conditioning throughout
- Front electric container height roller door access to small warehouse area
- Front pedestrian glas