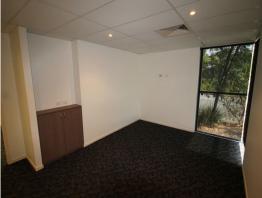

- $132 \text{sqm}^*$  ground floor predominantly fitted out with air-conditioned office space
- Fitout includes a reception area, 2 private offices, meeting room & staff area/kitchenette
- Additional 21sqm\* of mezzanine office
- Ducted air-conditioning throughout
- Front electric container height roller door access to small warehouse area
- Front pedestrian glas